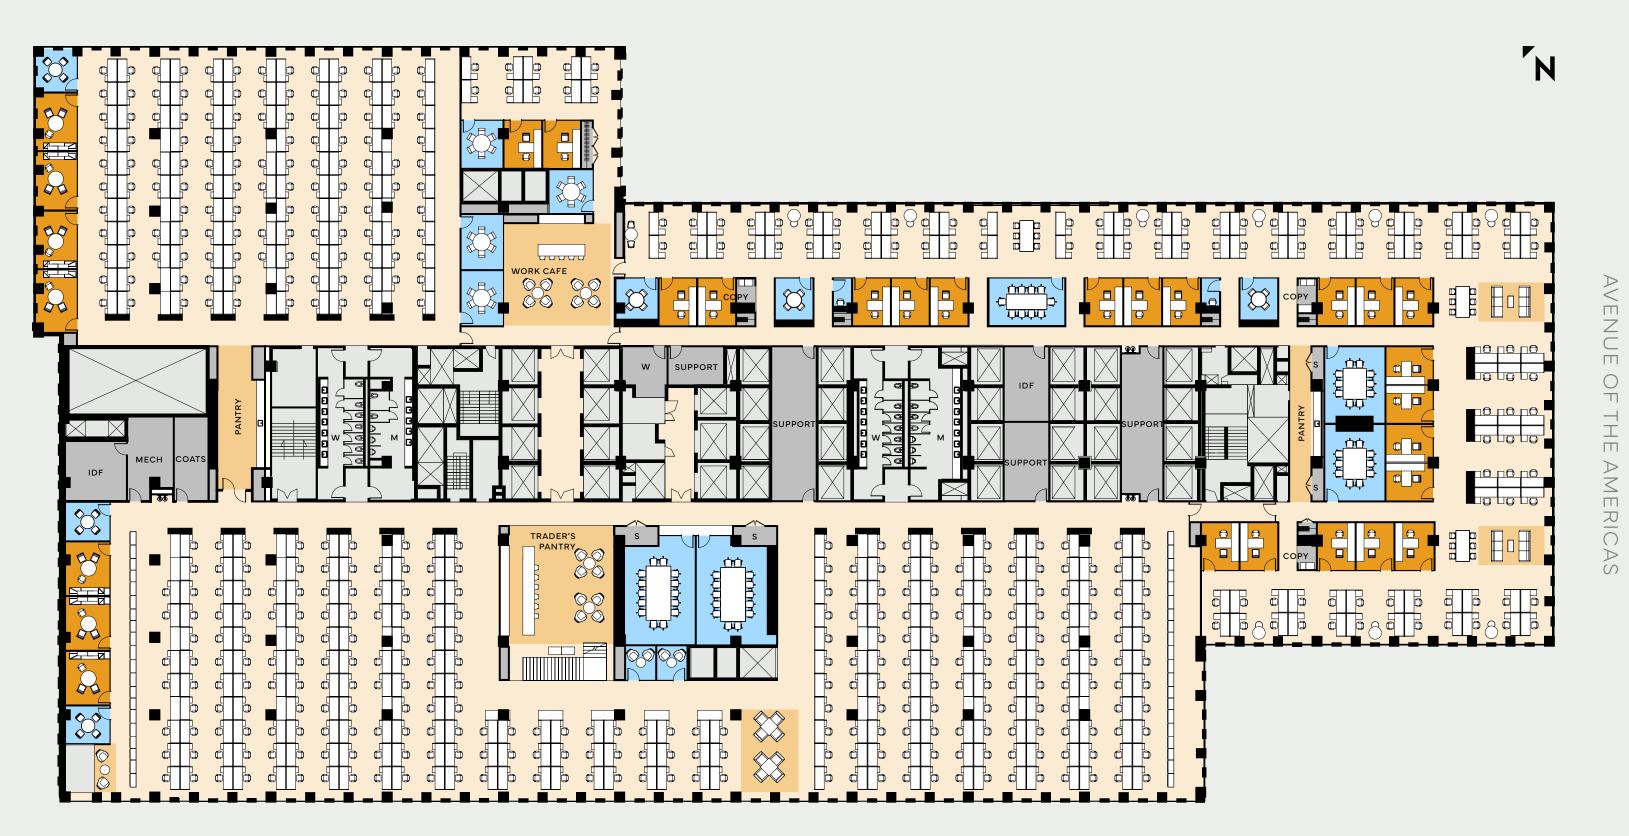

# 5th Floor Consulting

| Workstations         | 286 |
|----------------------|-----|
| 14-Person Conference | 7   |
| 12-Person Conference | 3   |
| 10-Person Conference | 2   |
| 7-Person Conference  | 4   |
| 5-Person Conference  | 2   |
| Team Room            | 27  |
| Phone/Focus Room     | 4   |
|                      |     |
| Total Personnel      | 286 |
|                      |     |