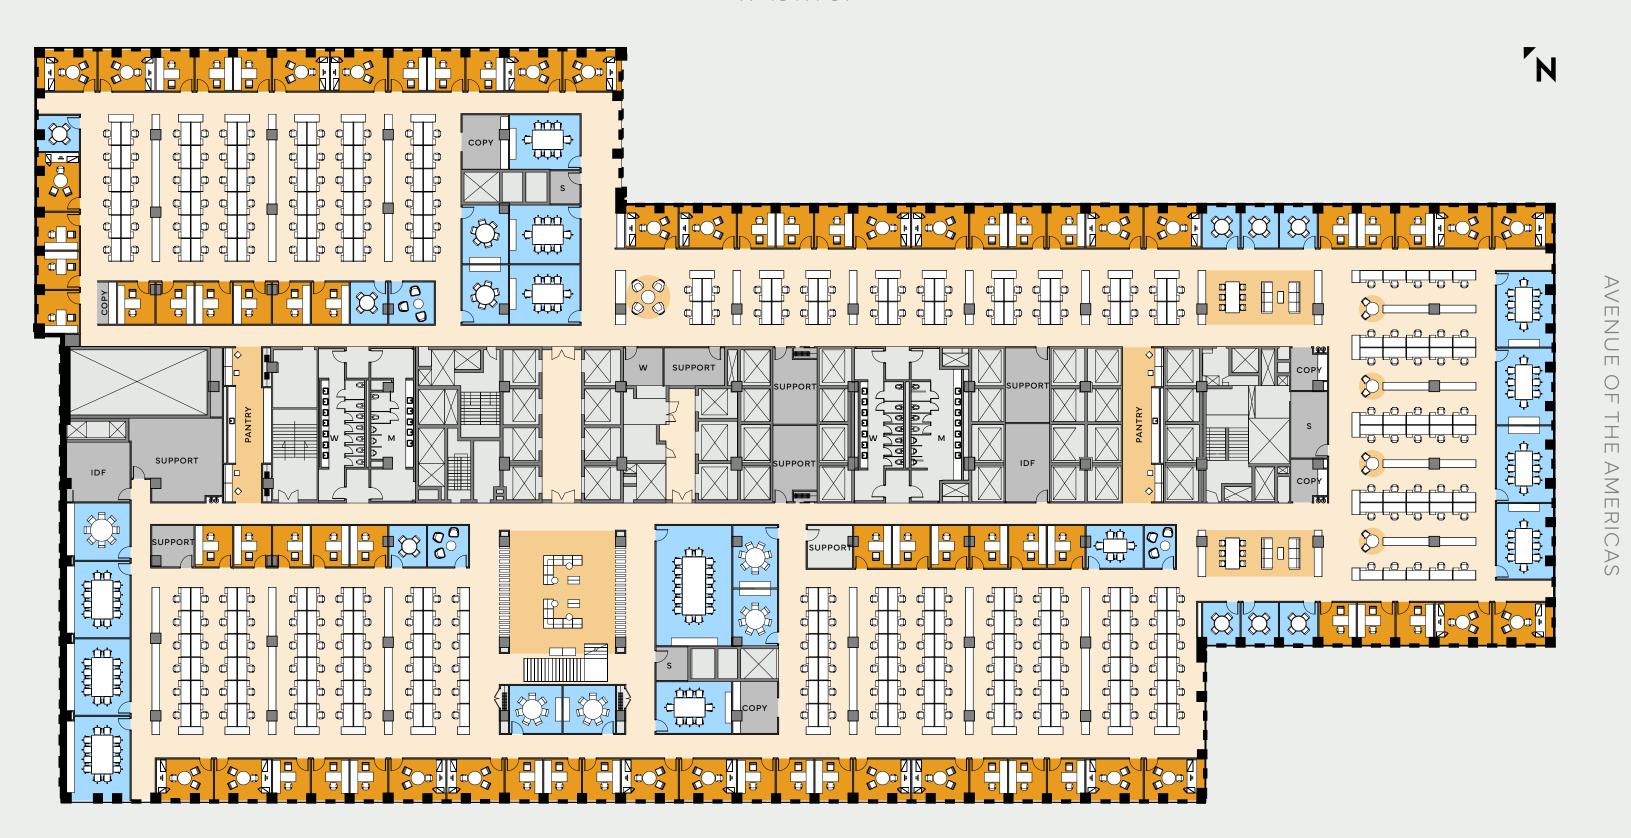

# 3rd Floor **Tech**

60,857 RSF

| Workstations         | 230 |
|----------------------|-----|
| 12-Person Conference | 3   |
| 7-Person Conference  | 2   |
| 5-Person Conference  | 2   |
| Team Room            | 19  |
| Focus Room           | 17  |
| Total Personnel      | 230 |
|                      |     |