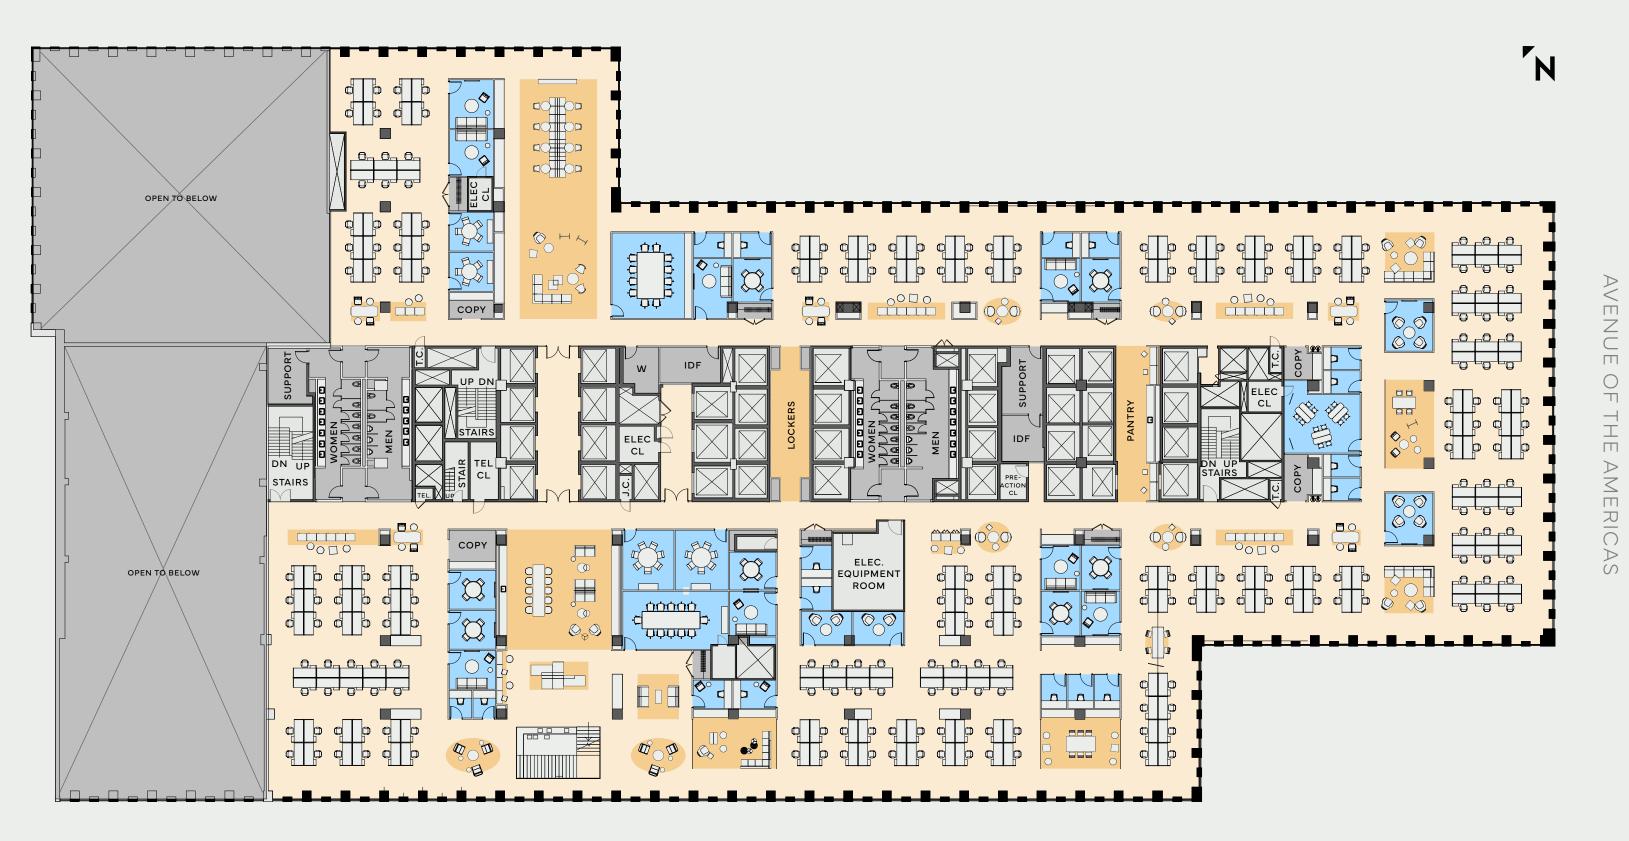

# 20-24th Floor Consulting

47,777 RSF

| Workstations         | 186 |
|----------------------|-----|
| 12-Person Conference | 3   |
| 5-Person Team Room   | 4   |
| 4-Person Team Room   | 8   |
| 2-Person Focus Room  | 3   |
| 1-Person Focus Room  | 7   |
|                      |     |
| Total Personnel      | 190 |
|                      |     |