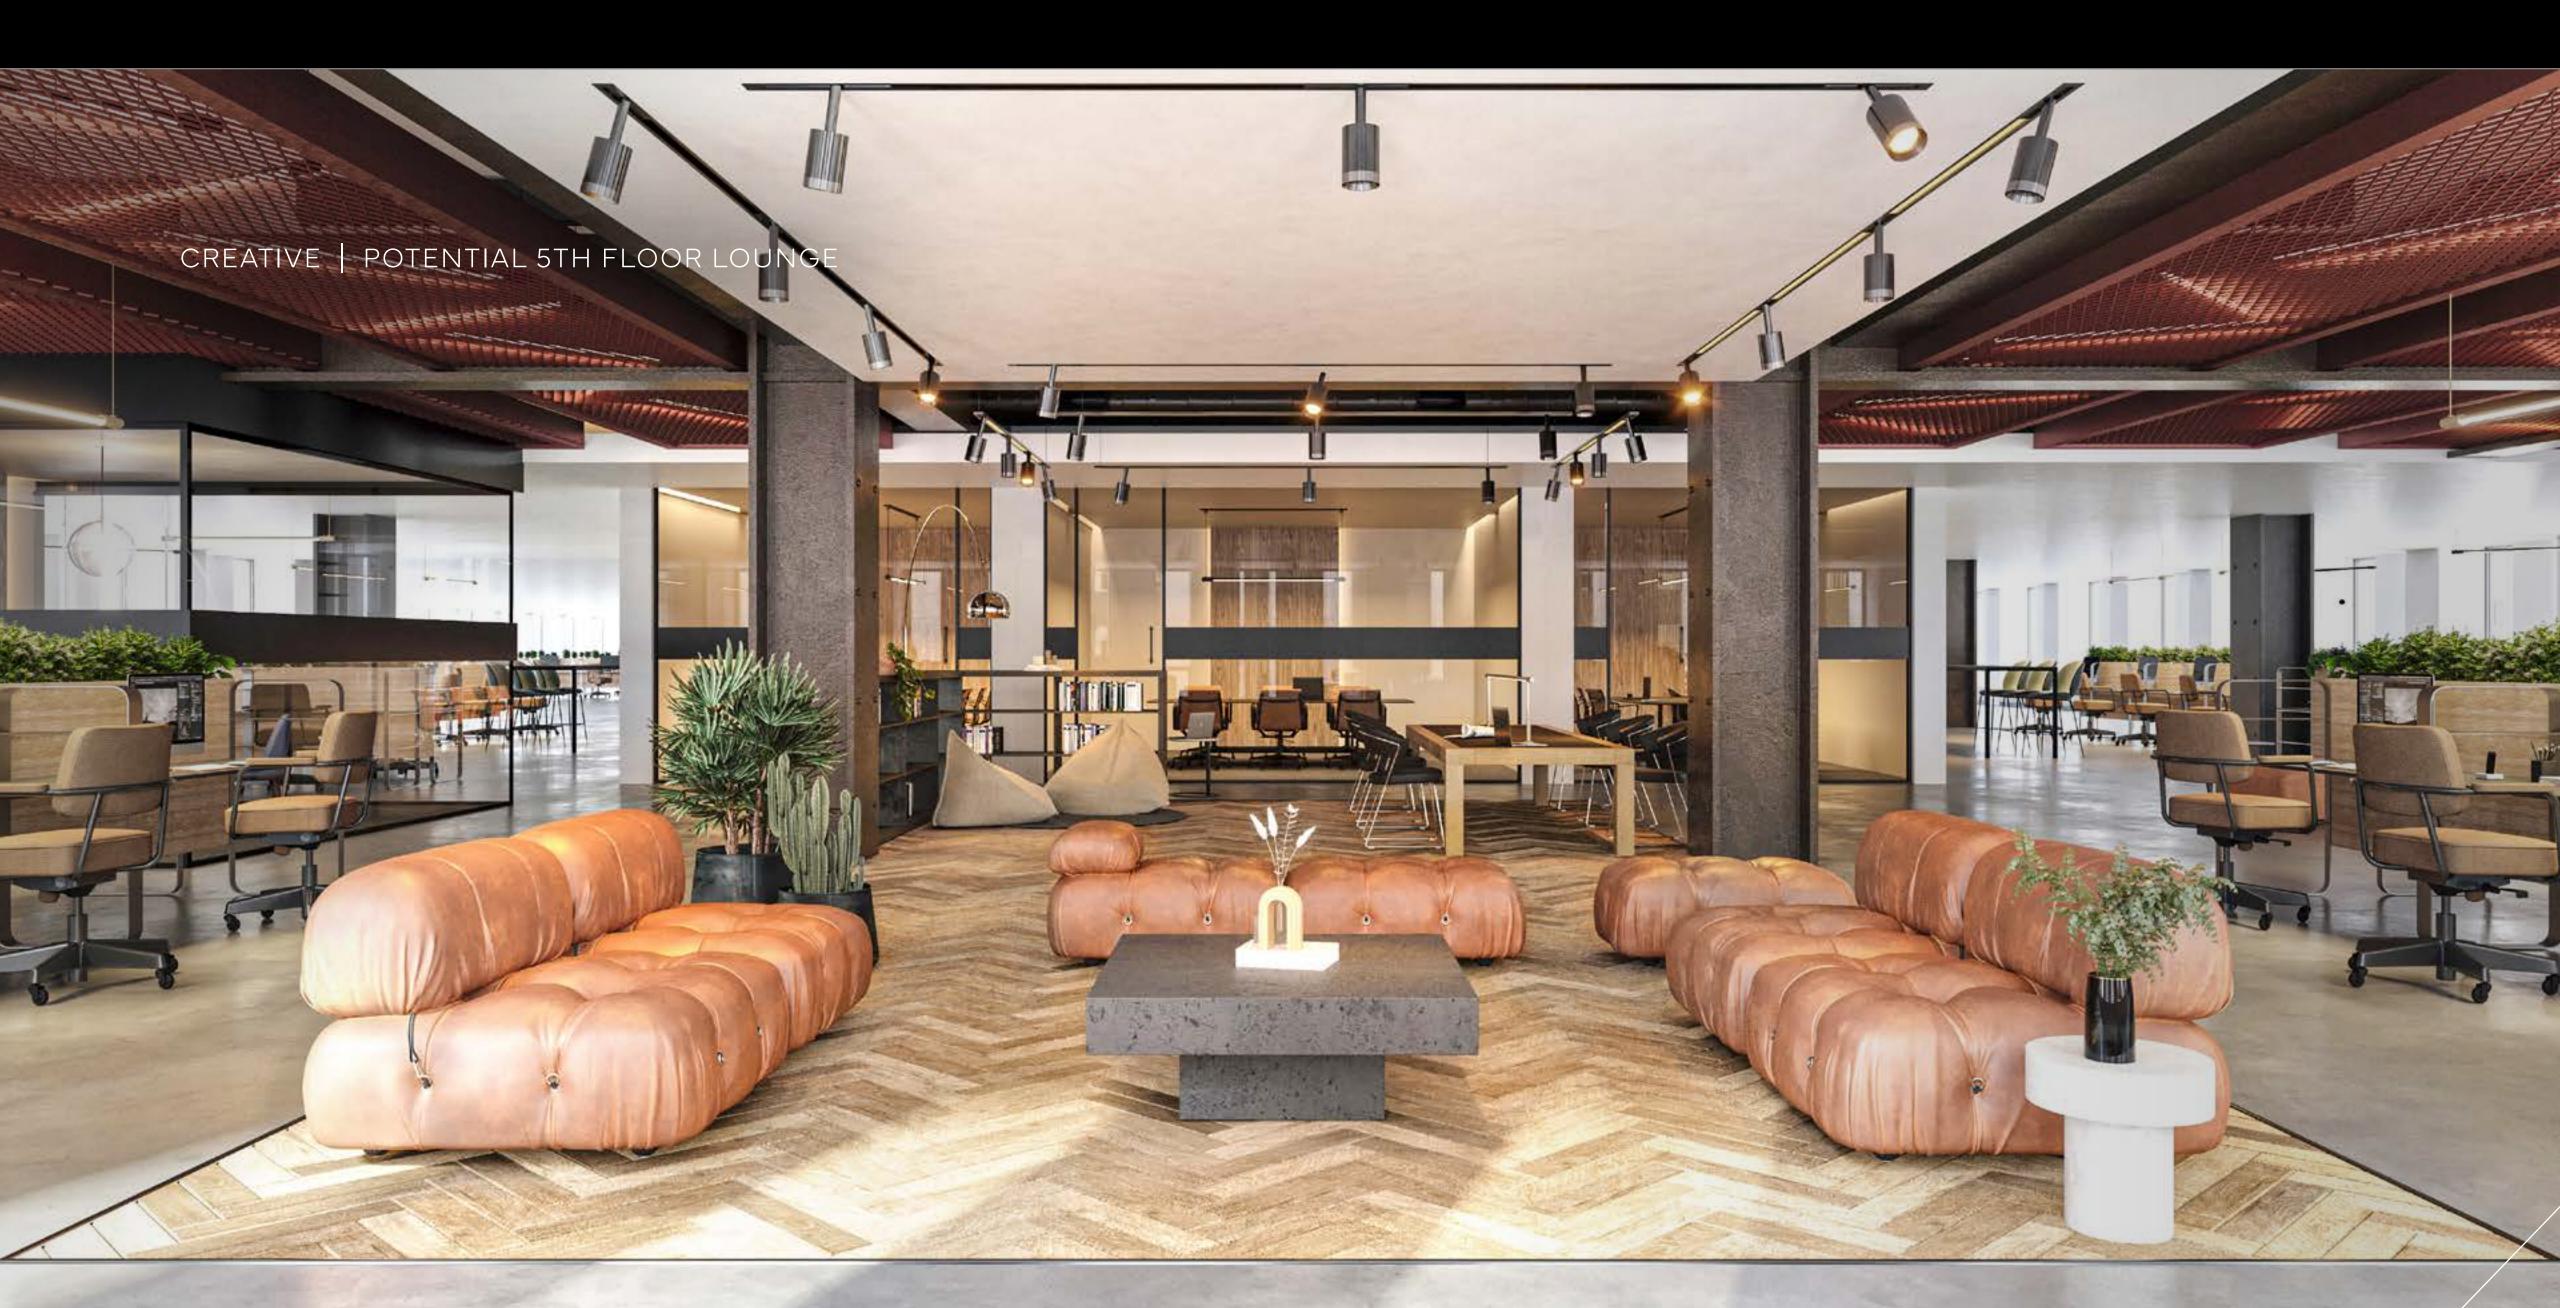

# 4-5th Floor Core & Shell

W 48TH ST

OPEN OFFICE

CONFERENCE

- O CAFÉ / LOUNGE
- O CORE / MECHANICAL

SUPPORT

# 5th Floor Consulting

| Workstations         | 286 |
|----------------------|-----|
| 14-Person Conference | 7   |
| 12-Person Conference | 3   |
| 10-Person Conference | 2   |
| 7-Person Conference  | 4   |
| 5-Person Conference  | 2   |
| Team Room            | 27  |
| Phone/Focus Room     | 4   |
|                      |     |
| Total Personnel      | 286 |
|                      |     |