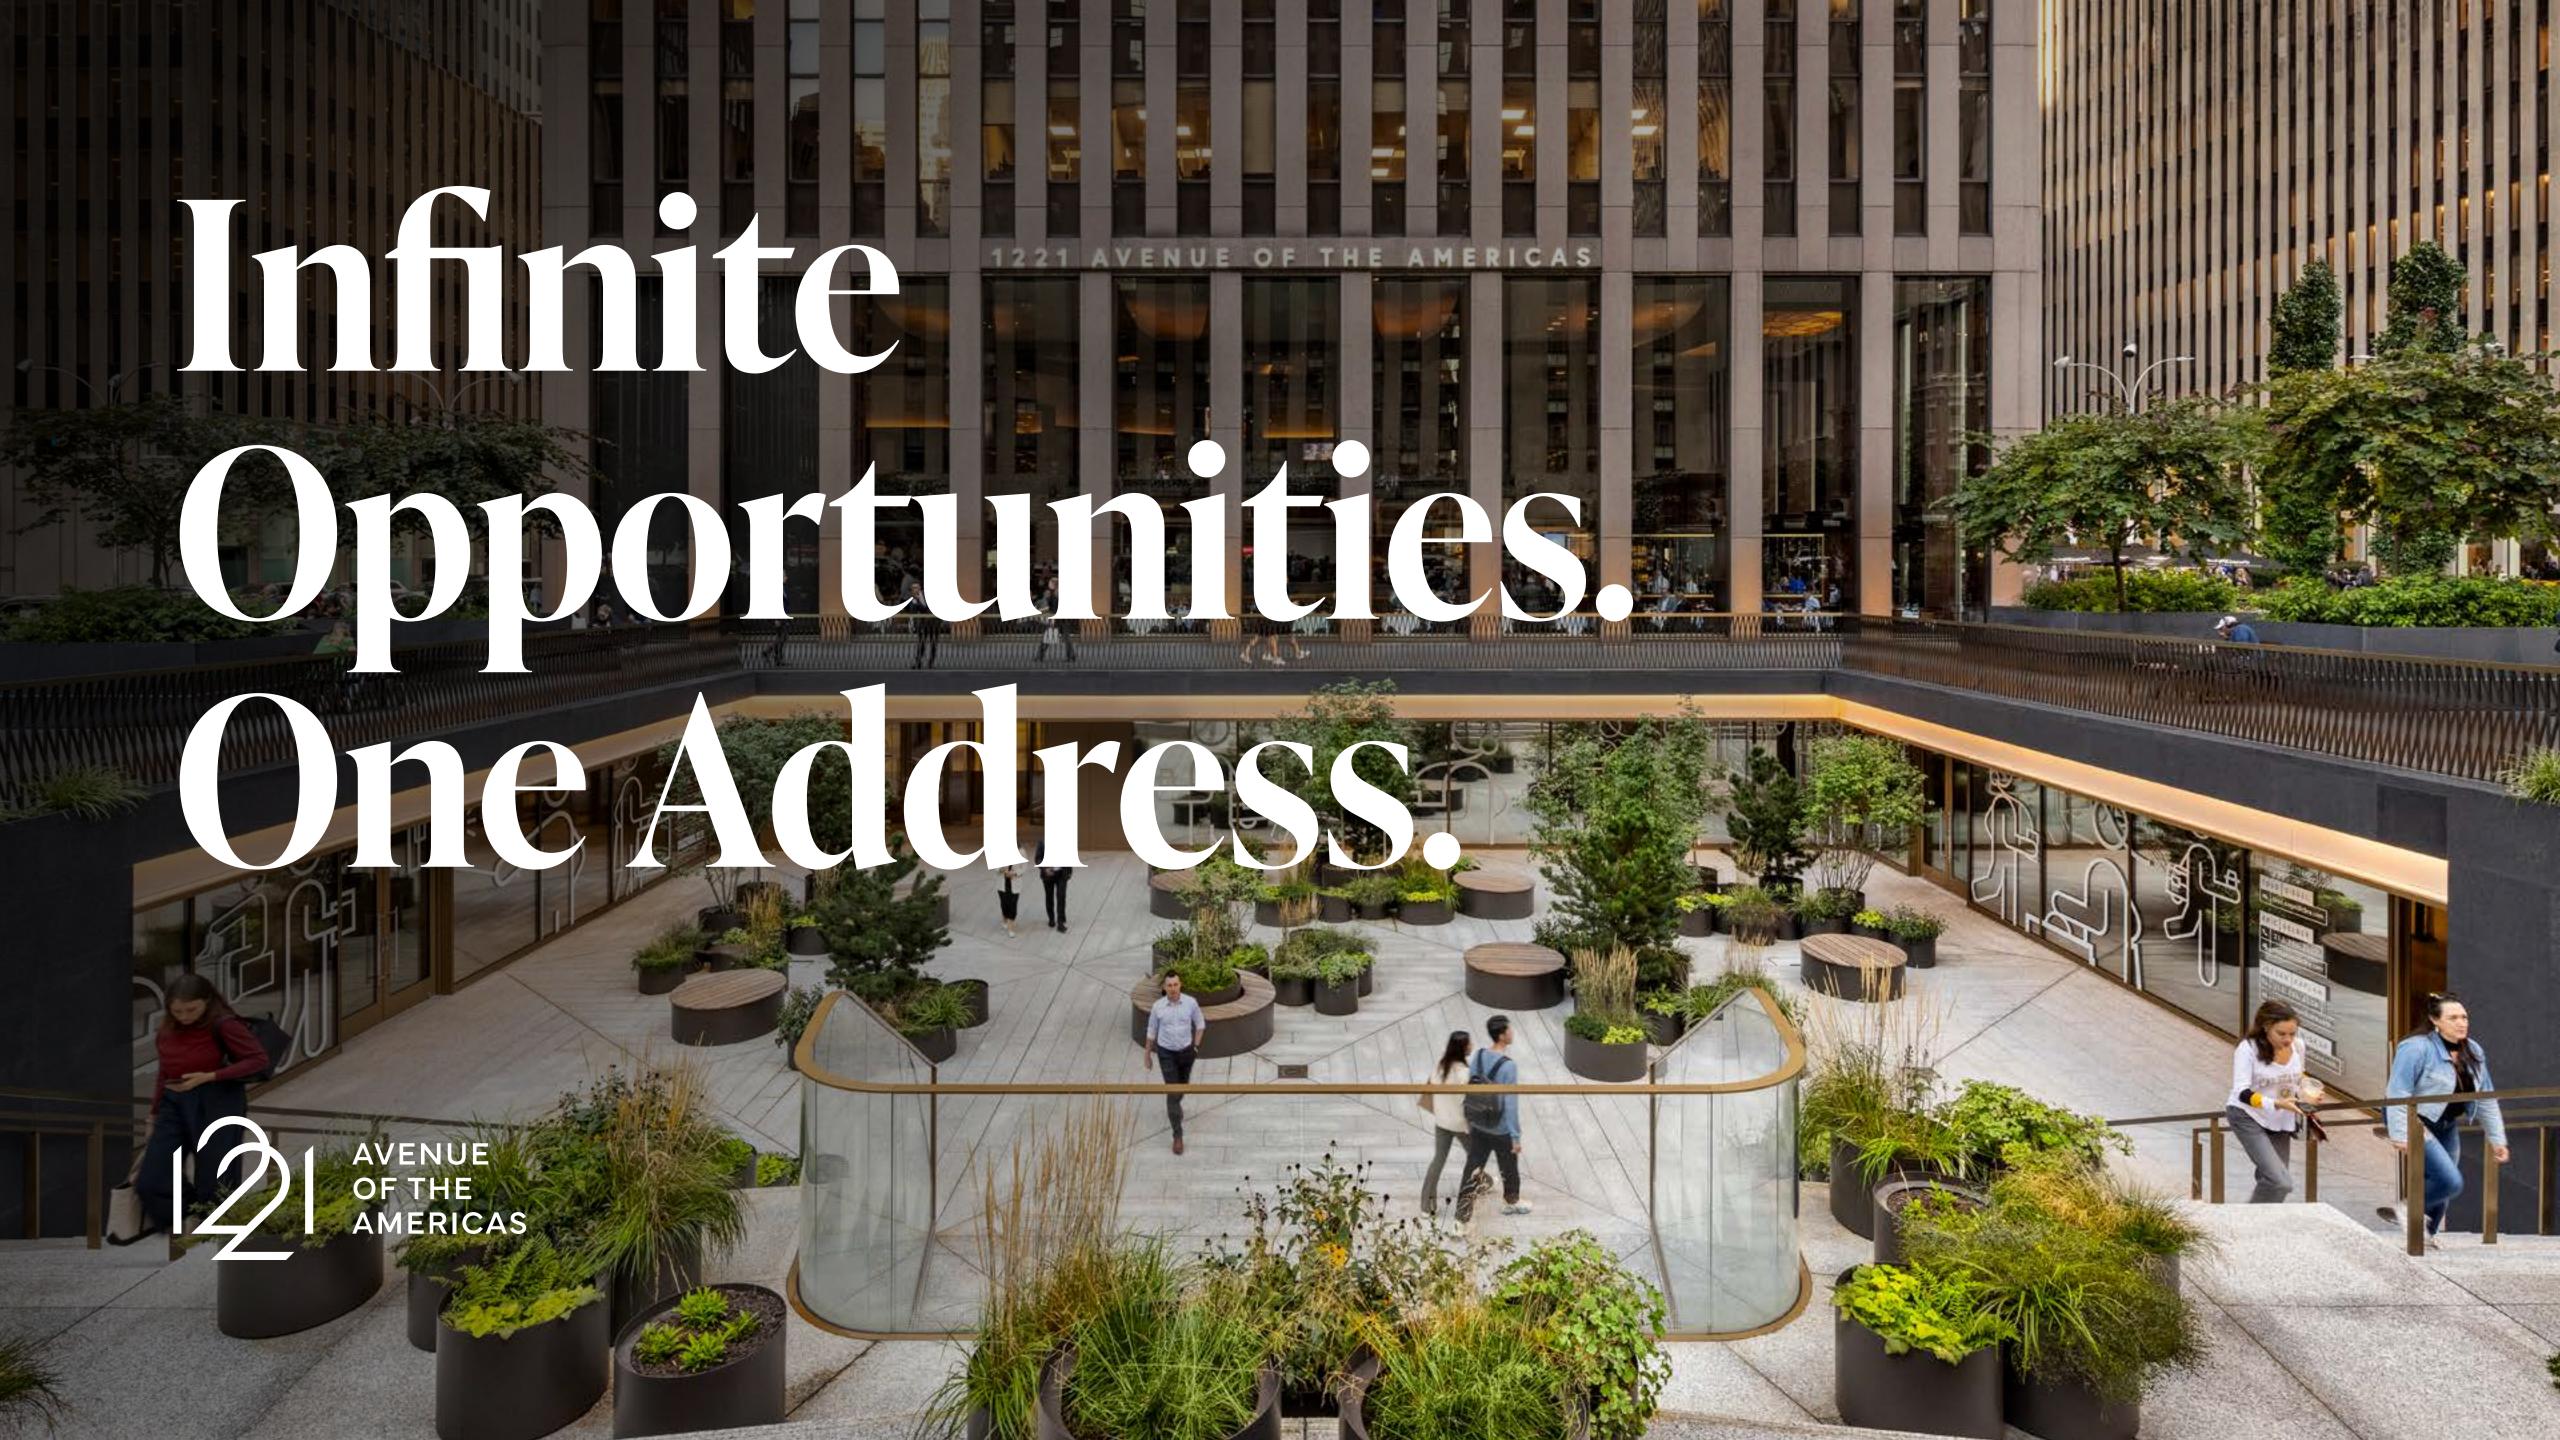

# Midtown at Its Besi

Welcome to 1221 Avenue of the Americas, where a distinguished architectural design meets 21st-century aesthetics. An extensive modernization of the lobby (2016) and plaza (2023) have reenvisioned the office experience for today's talent.

1221 Avenue of the Americas' central location within Midtown Manhattan ensures an easy commute, whether you're traveling by road, rail, or water.