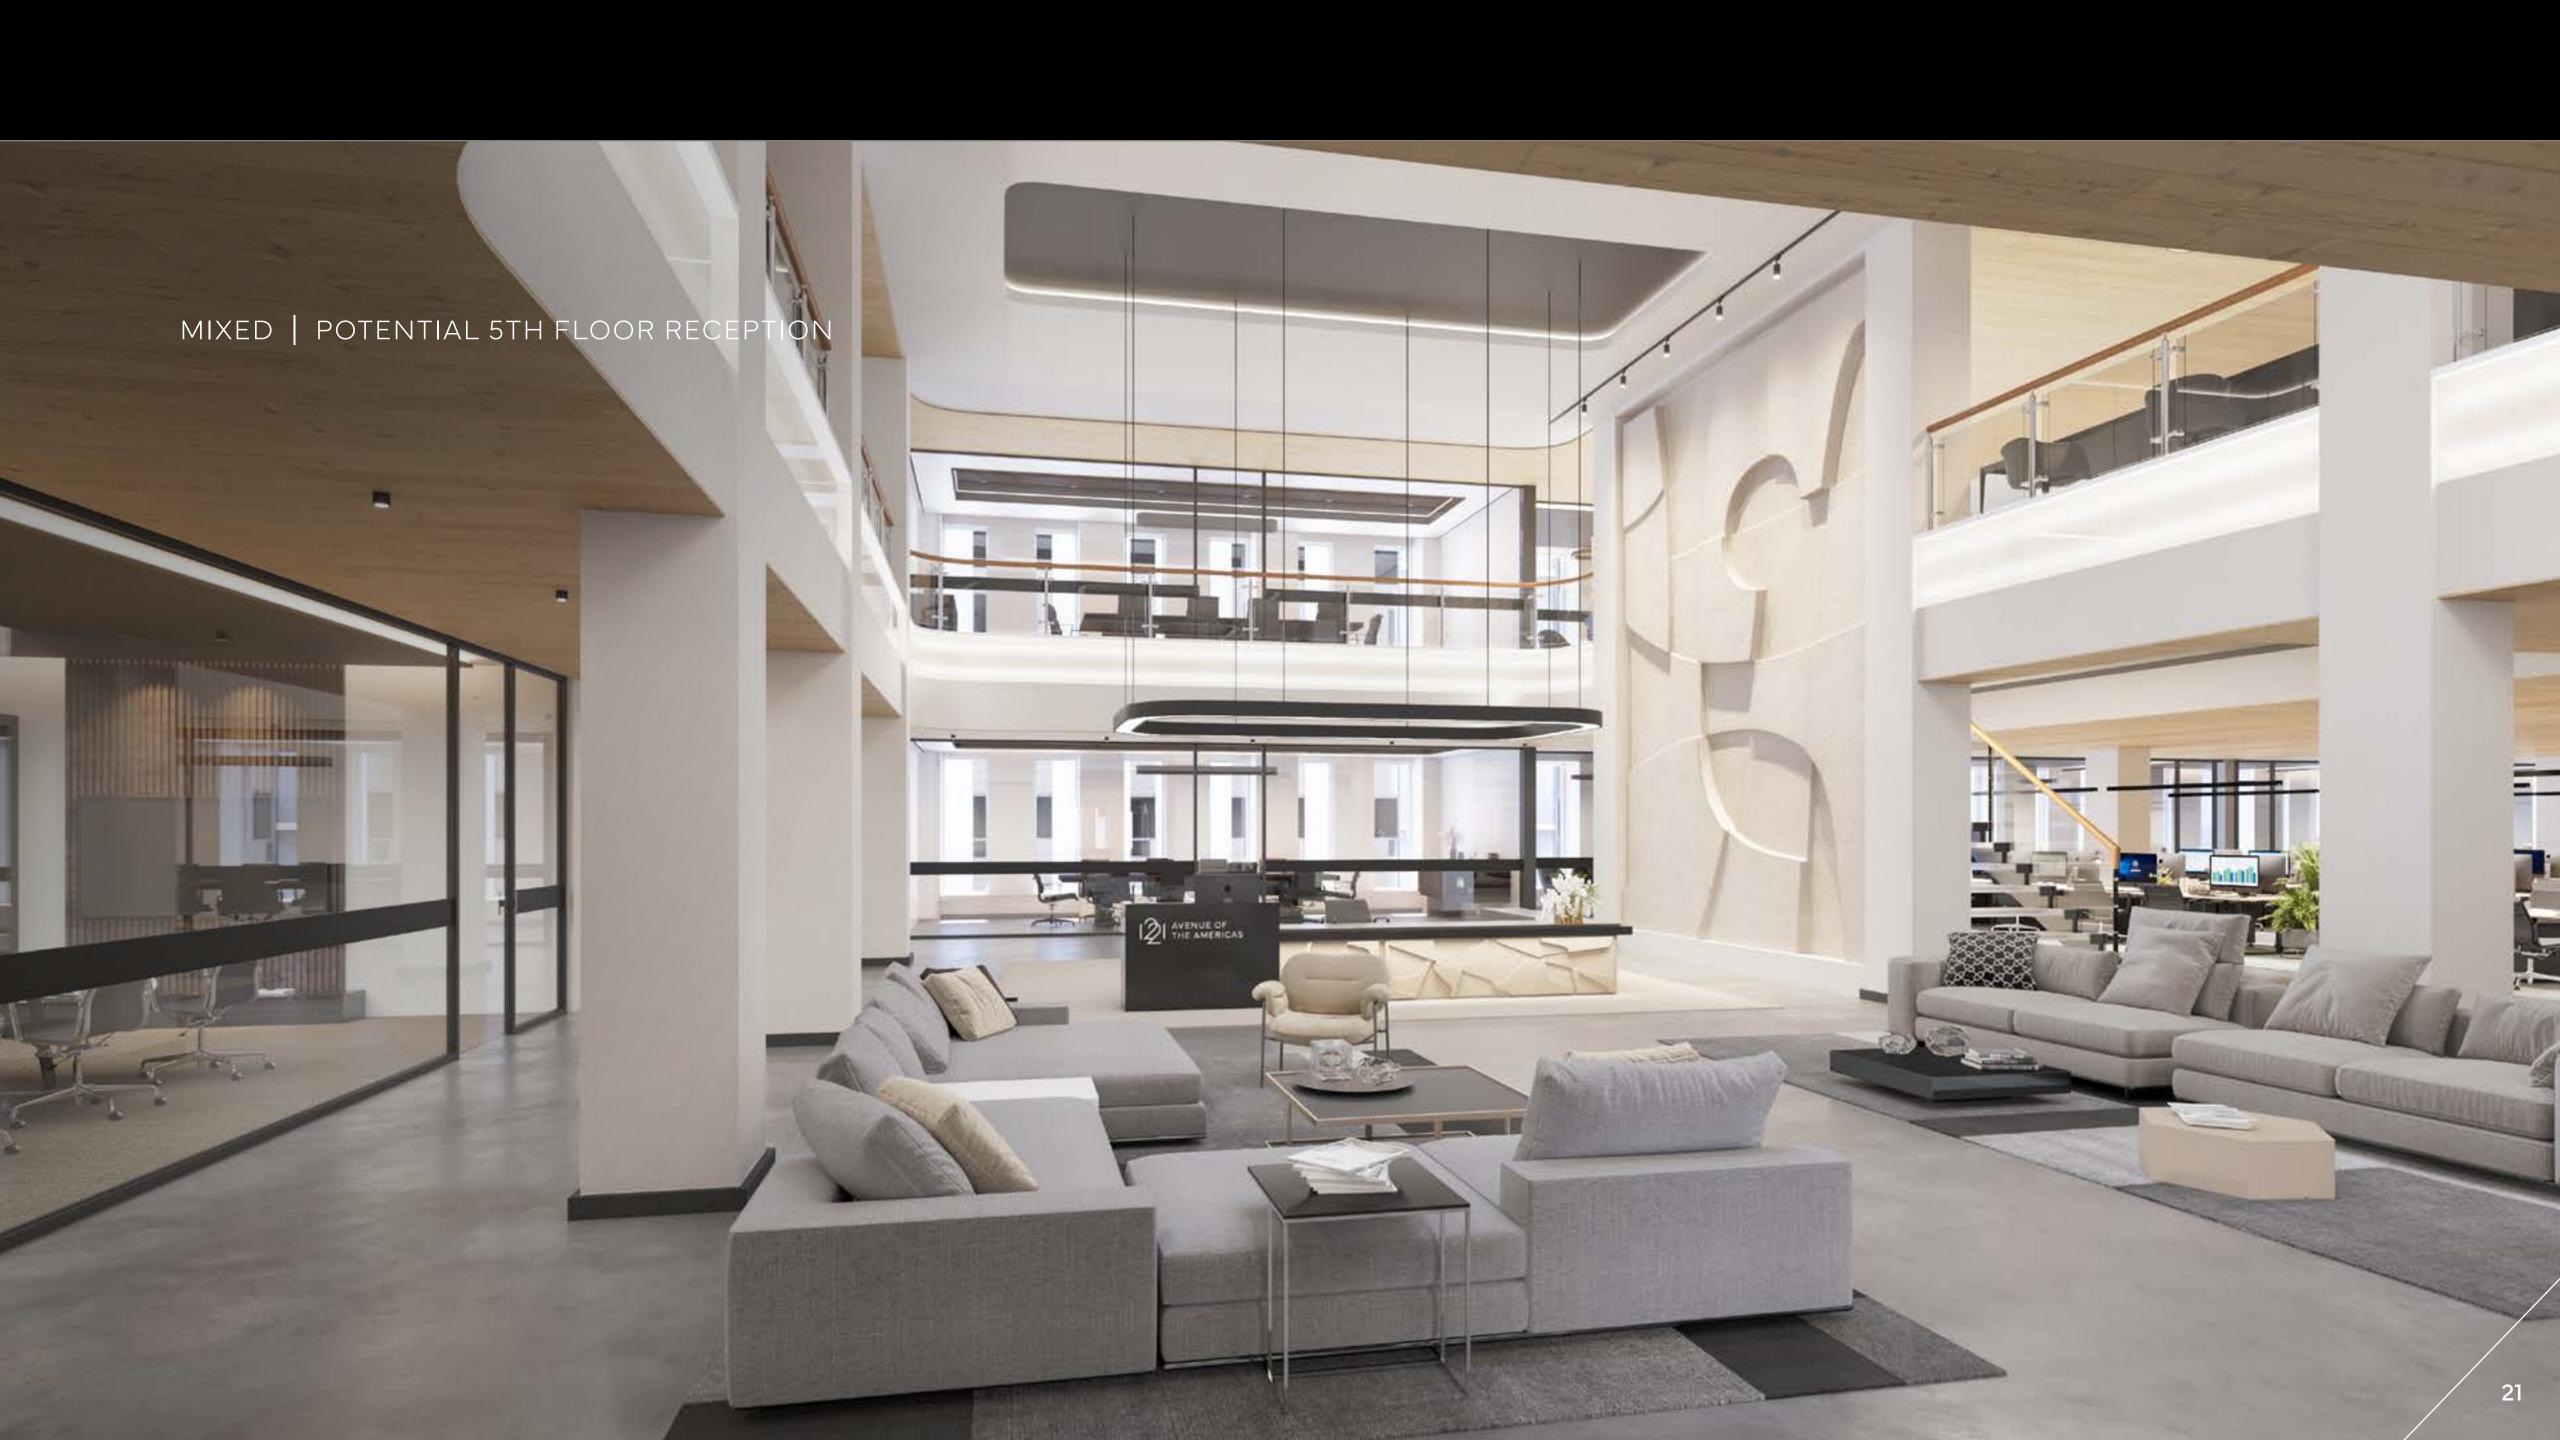

# Lofty double-height lobby

with a bold, contemporary design featuring the artwork of Mark Bradford

Del Frisco's Double Eagle Steakhouse, Oceana, and Zibetto Espresso Bar, direct access to Rockefeller Center Concourse