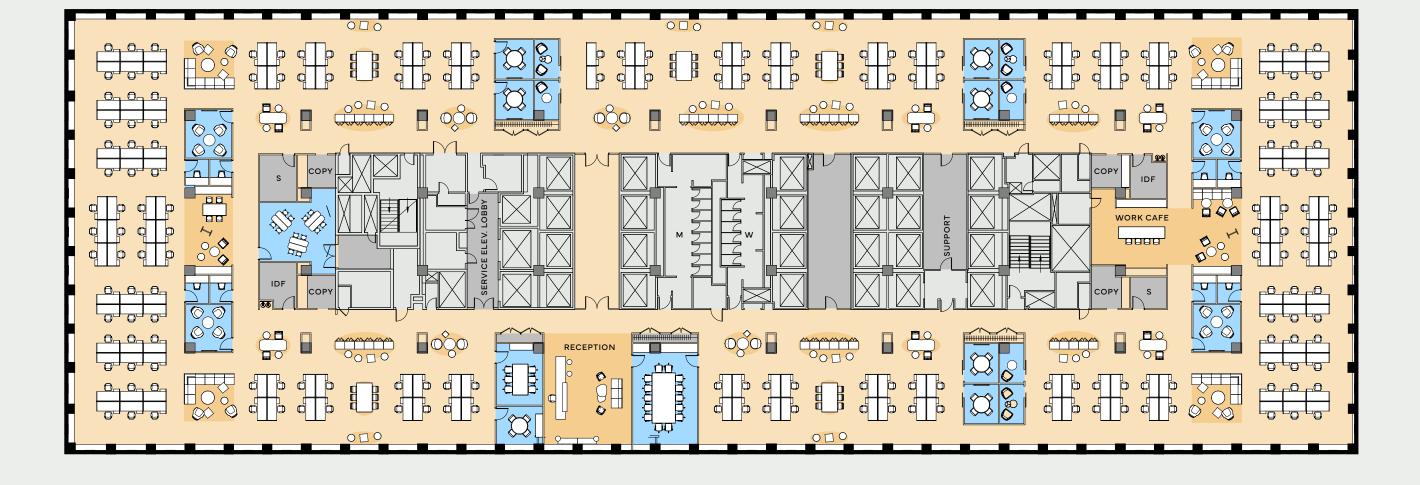

# 5th Floor Consulting

| Workstations         | 286 |
|----------------------|-----|
| 14-Person Conference | 7   |
| 12-Person Conference | 3   |
| 10-Person Conference | 2   |
| 7-Person Conference  | 4   |
| 5-Person Conference  | 2   |
| Team Room            | 27  |
| Phone/Focus Room     | 4   |
|                      |     |
| Total Personnel      | 286 |
|                      |     |