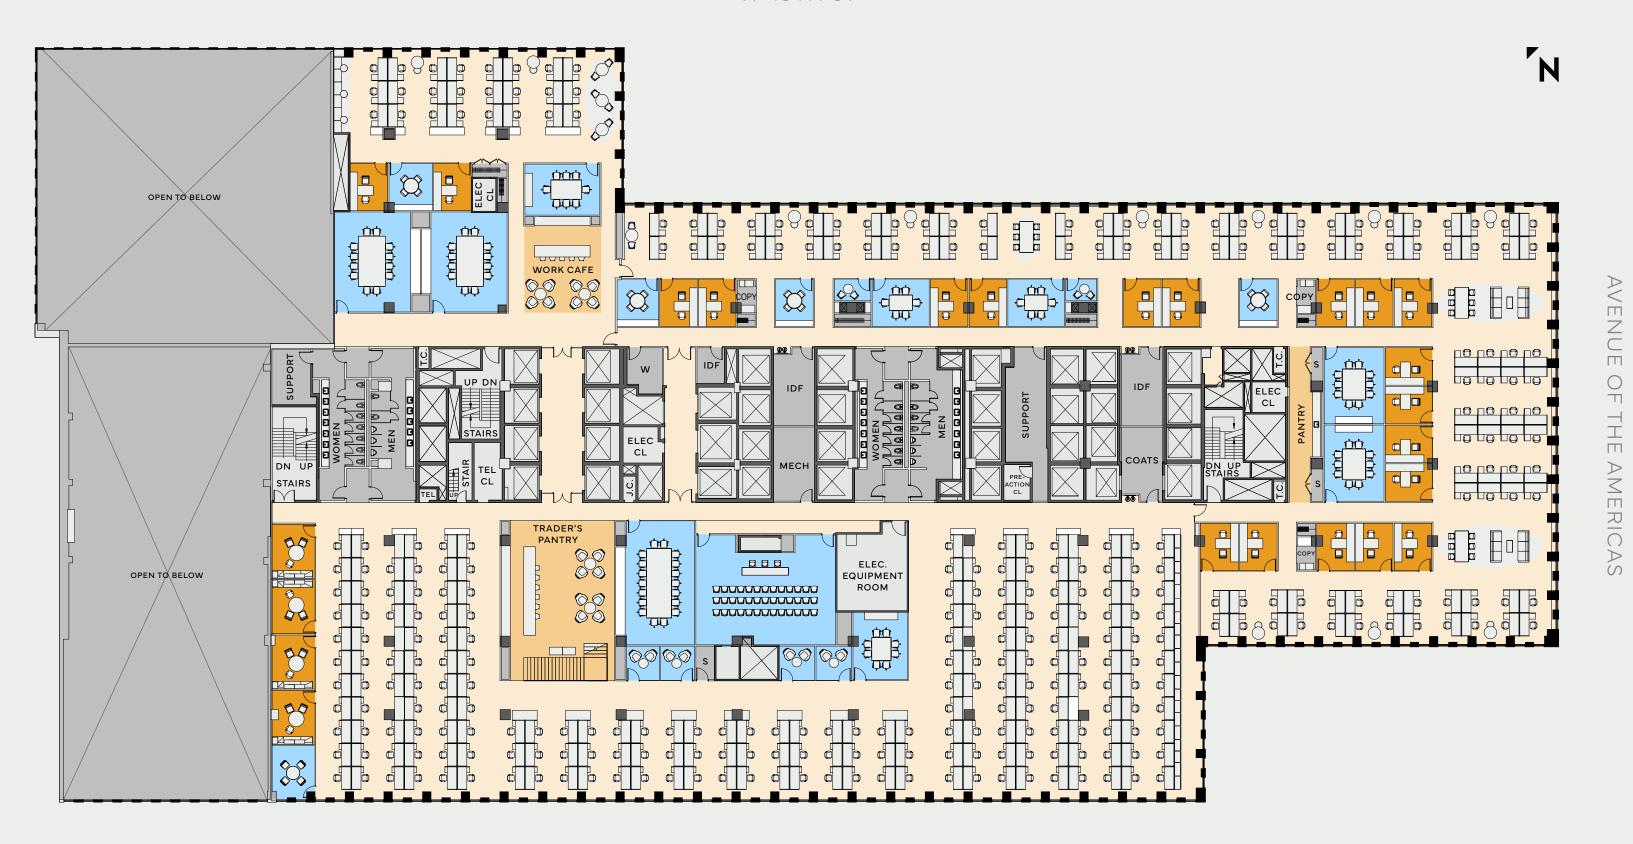

# 20-24th Floor Consulting

47,777 RSF

| Workstations         | 186 |
|----------------------|-----|
| 12-Person Conference | 3   |
| 5-Person Team Room   | 4   |
| 4-Person Team Room   | 8   |
| 2-Person Focus Room  | 3   |
| 1-Person Focus Room  | 7   |
|                      |     |
| Total Personnel      | 190 |
|                      |     |