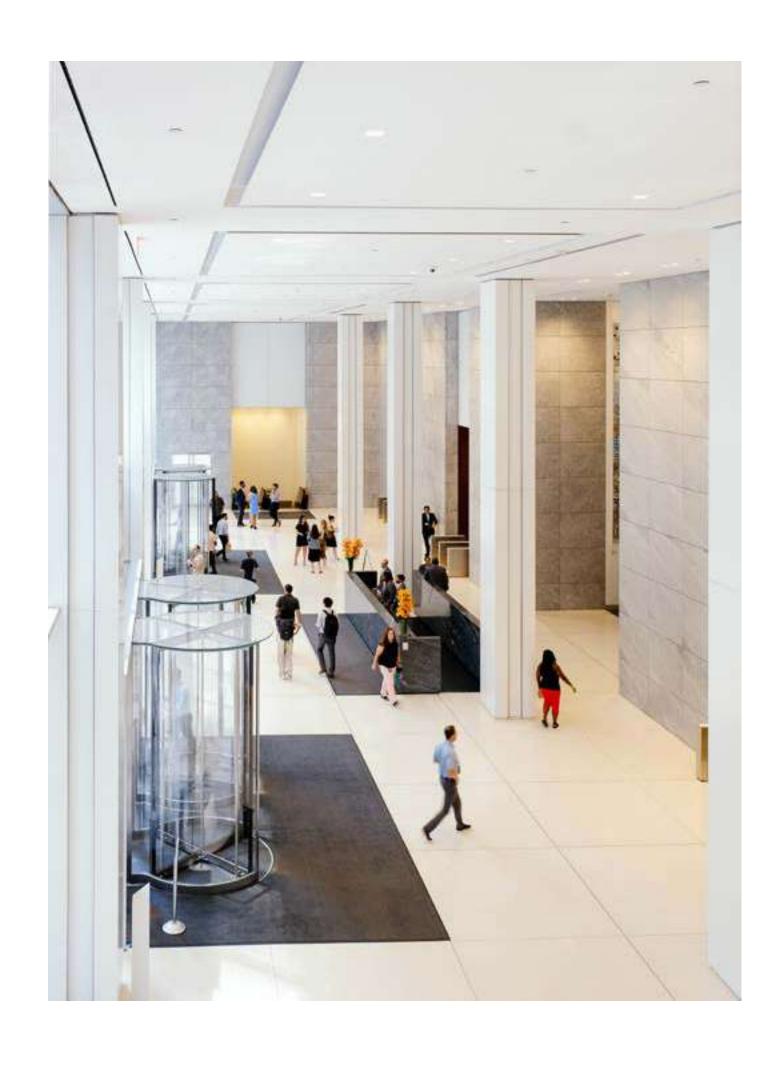

# Midtown at Its Besi

Welcome to 1221 Avenue of the Americas, where a distinguished architectural design meets 21st-century aesthetics. An extensive modernization of the lobby (2016) and plaza (2023) have reenvisioned the office experience for today's talent.

# Contemporary lobby

with serviced reception area and floor-to-ceiling glass