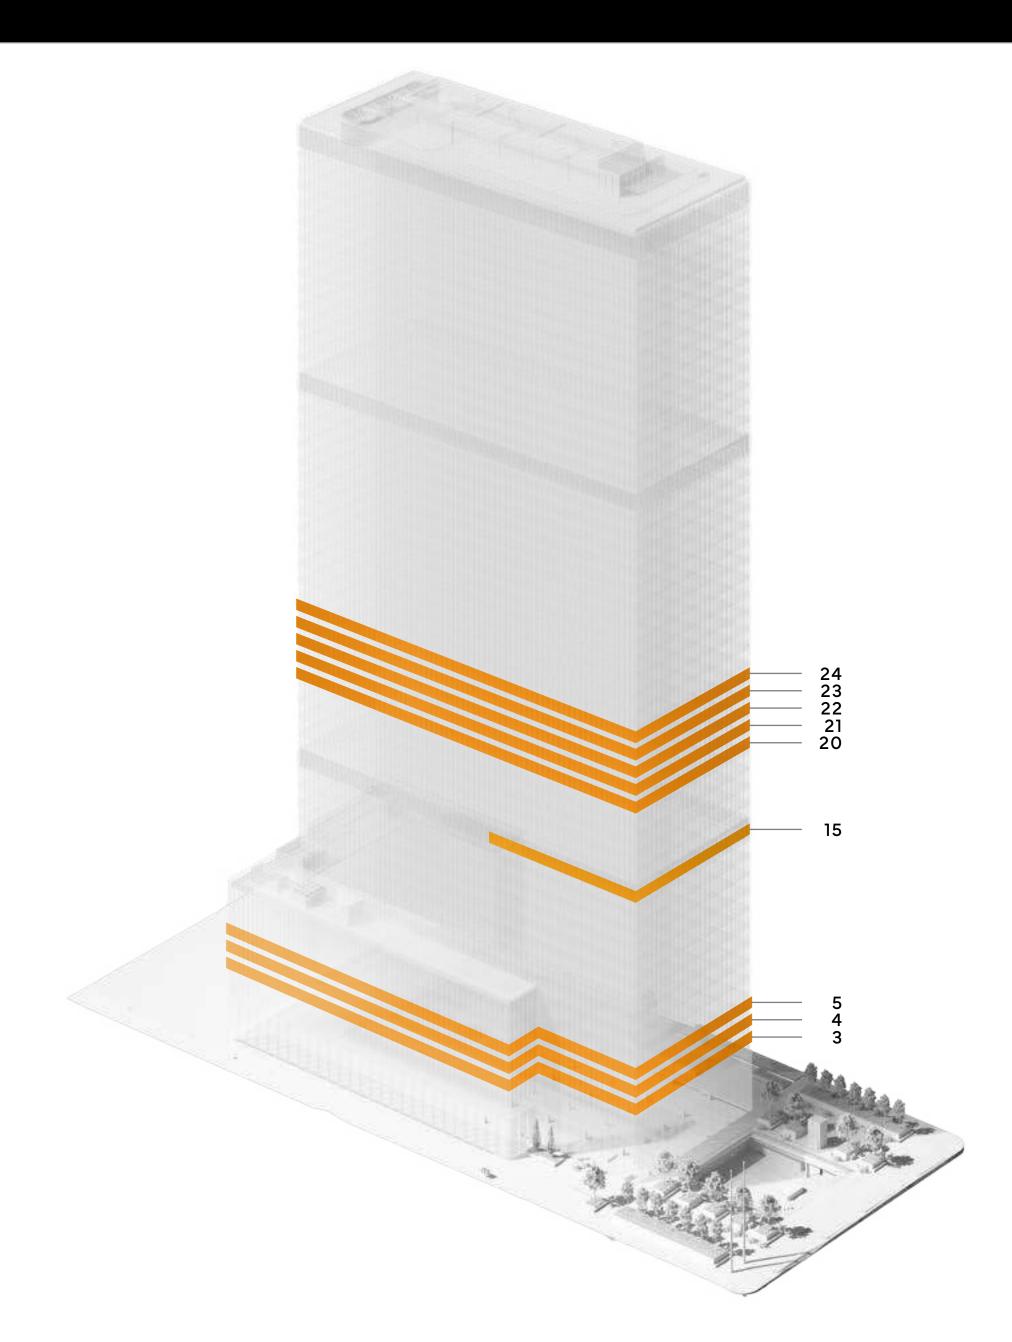

# Availability ~240K AND ~220K RSF BLOCKS AVAILABLE

W 48TH ST

- O TENANT SPACE
- O CORE / MECHANICAL

# 20-24th Floor Core & Shell

47,777 RSF

W 48TH ST

- O TENANT SPACE
- O CORE / MECHANICAL

# Legal Office Intensive – Two Sized Office 47,777 RSF

| 30  |
|-----|
| 83  |
|     |
| 1   |
| 1   |
| 4   |
| 2   |
| 2   |
| 4   |
| 4   |
|     |
| 113 |
|     |

20-24th Floor

W 48TH ST

CONFERENCE

O CAFÉ / LOUNGE

# 20-24th Floor Legal Office Intensive – One Sized Office (Large)

47,777 RSF

| Admin/Paralegal     | 30 |
|---------------------|----|
| Private Office      | 54 |
|                     |    |
| 8-Person Conference | 1  |
| 4-Person Conference | 1  |
| 3-Person Conference | 5  |
| S-Person Conference | 3  |
| I-Person Conference | 8  |
| 2-Person Conference | 4  |
| Case Room           | 4  |
|                     |    |
| otal Personnel      | 84 |
|                     |    |

# Legal Office Intensive – One Sized Office (Small)

47,777 RSF

| Private Office 74  8-Person Conference 1 4-Person Conference 4 -Person Conference 4 -Person Conference 4 -Person Conference 8 -Person Conference 4 Case Room 4                                                                                                      |                      |     |
|---------------------------------------------------------------------------------------------------------------------------------------------------------------------------------------------------------------------------------------------------------------------|----------------------|-----|
| Private Office 74  8-Person Conference 1 4-Person Conference 4 -Person Conference 4 -Person Conference 4 -Person Conference 8 -Person Conference 4 Case Room 4                                                                                                      |                      |     |
| 8-Person Conference 1 4-Person Conference 1 -Person Conference 4 -Person Conference 4 -Person Conference 8 -Person Conference 4 Case Room 4                                                                                                                         | Admin/Paralegal      | 42  |
| 4-Person Conference 4-Person Conference 4-Person Conference 4-Person Conference 8-Person Conference 4-Person Conference | Private Office       | 74  |
| 4-Person Conference 4-Person Conference 4-Person Conference 4-Person Conference 8-Person Conference 4-Person Conference | 9 Darson Conformac   | 1   |
| -Person Conference 4 -Person Conference 4 -Person Conference 8 -Person Conference 4 Case Room 4                                                                                                                                                                     | o-Person Contellence | I   |
| -Person Conference 4 -Person Conference 8 -Person Conference 4 Case Room 4                                                                                                                                                                                          | 4-Person Conference  | 1   |
| -Person Conference 8 -Person Conference 4 Case Room 4                                                                                                                                                                                                               | -Person Conference   | 4   |
| -Person Conference 4 Case Room 4                                                                                                                                                                                                                                    | S-Person Conference  | 4   |
| Case Room 4                                                                                                                                                                                                                                                         | Person Conference    | 8   |
|                                                                                                                                                                                                                                                                     | -Person Conference   | 4   |
| otal Personnel 116                                                                                                                                                                                                                                                  | Case Room            | 4   |
| otal Personnel 116                                                                                                                                                                                                                                                  |                      |     |
|                                                                                                                                                                                                                                                                     | otal Personnel       | 116 |