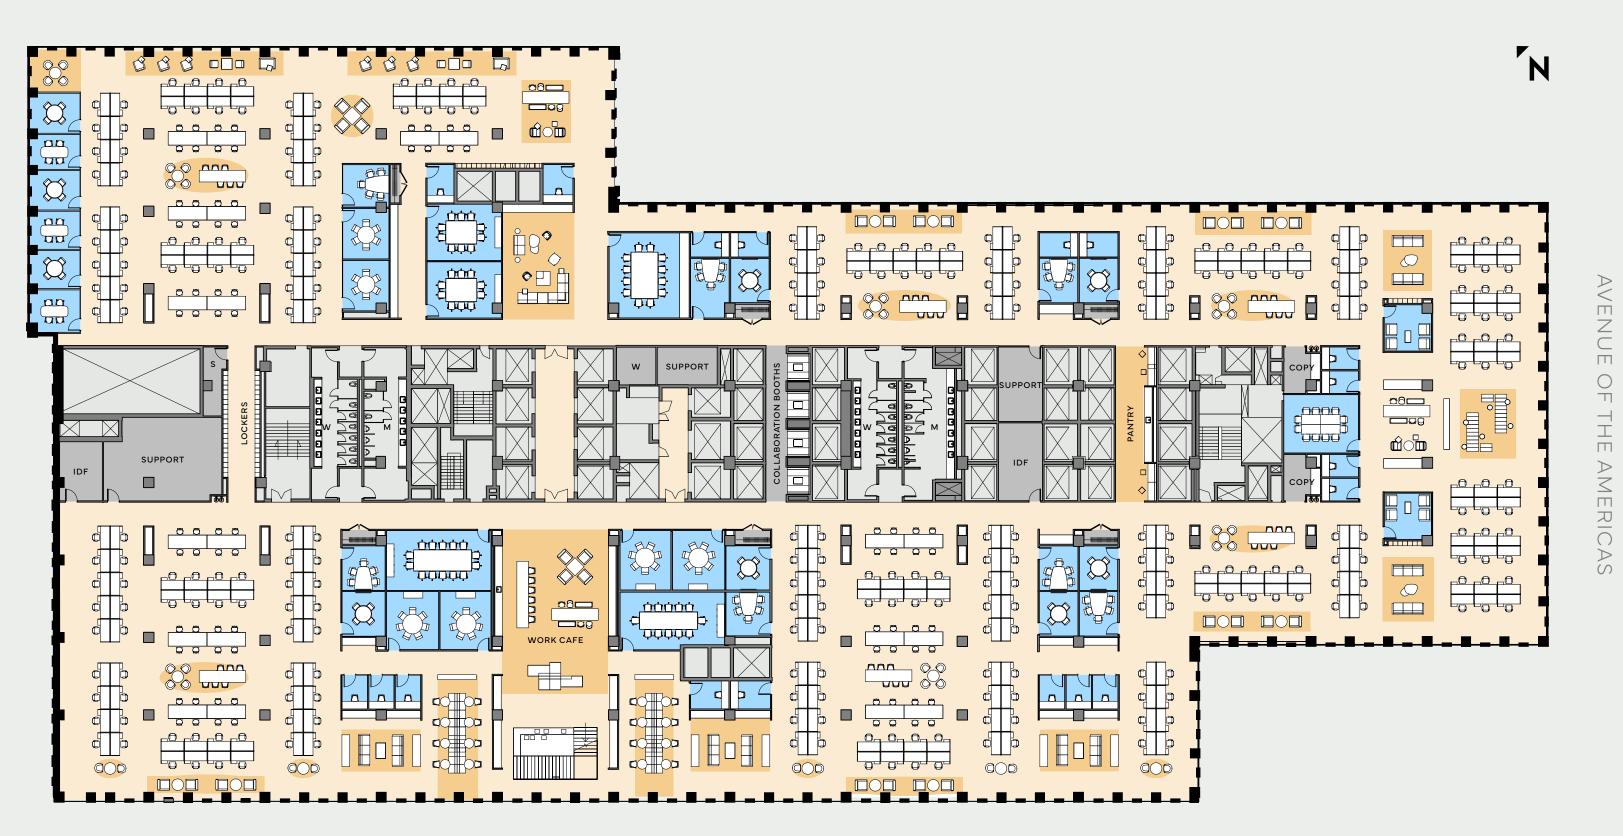

# 3rd Floor **Financial** with Trading

60,857 RSF

| Workstations         | 130 |
|----------------------|-----|
| Bench Seats          | 204 |
| Private Office       | 24  |
|                      |     |
| 39-Person Conference | -   |
| 18-Person Conference | -   |
| 12-Person Conference | 2   |
| 10-Person Conference | 2   |
| 8-Person Conference  | 2   |
| 6-Person Conference  | 2   |
| 4-Person Conference  | 5   |
| Phone/Focus Room     | 6   |
|                      |     |