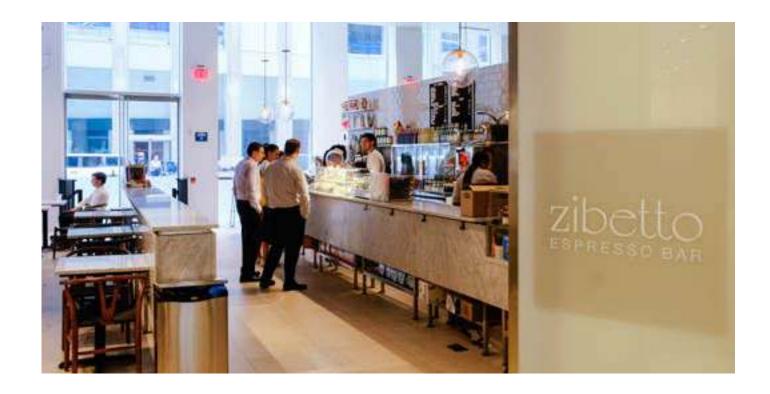

# Lofty double-height lobby

with a bold, contemporary design featuring the artwork of Mark Bradford

Del Frisco's Double Eagle Steakhouse, Oceana, and Zibetto Espresso Bar, direct access to Rockefeller Center Concourse