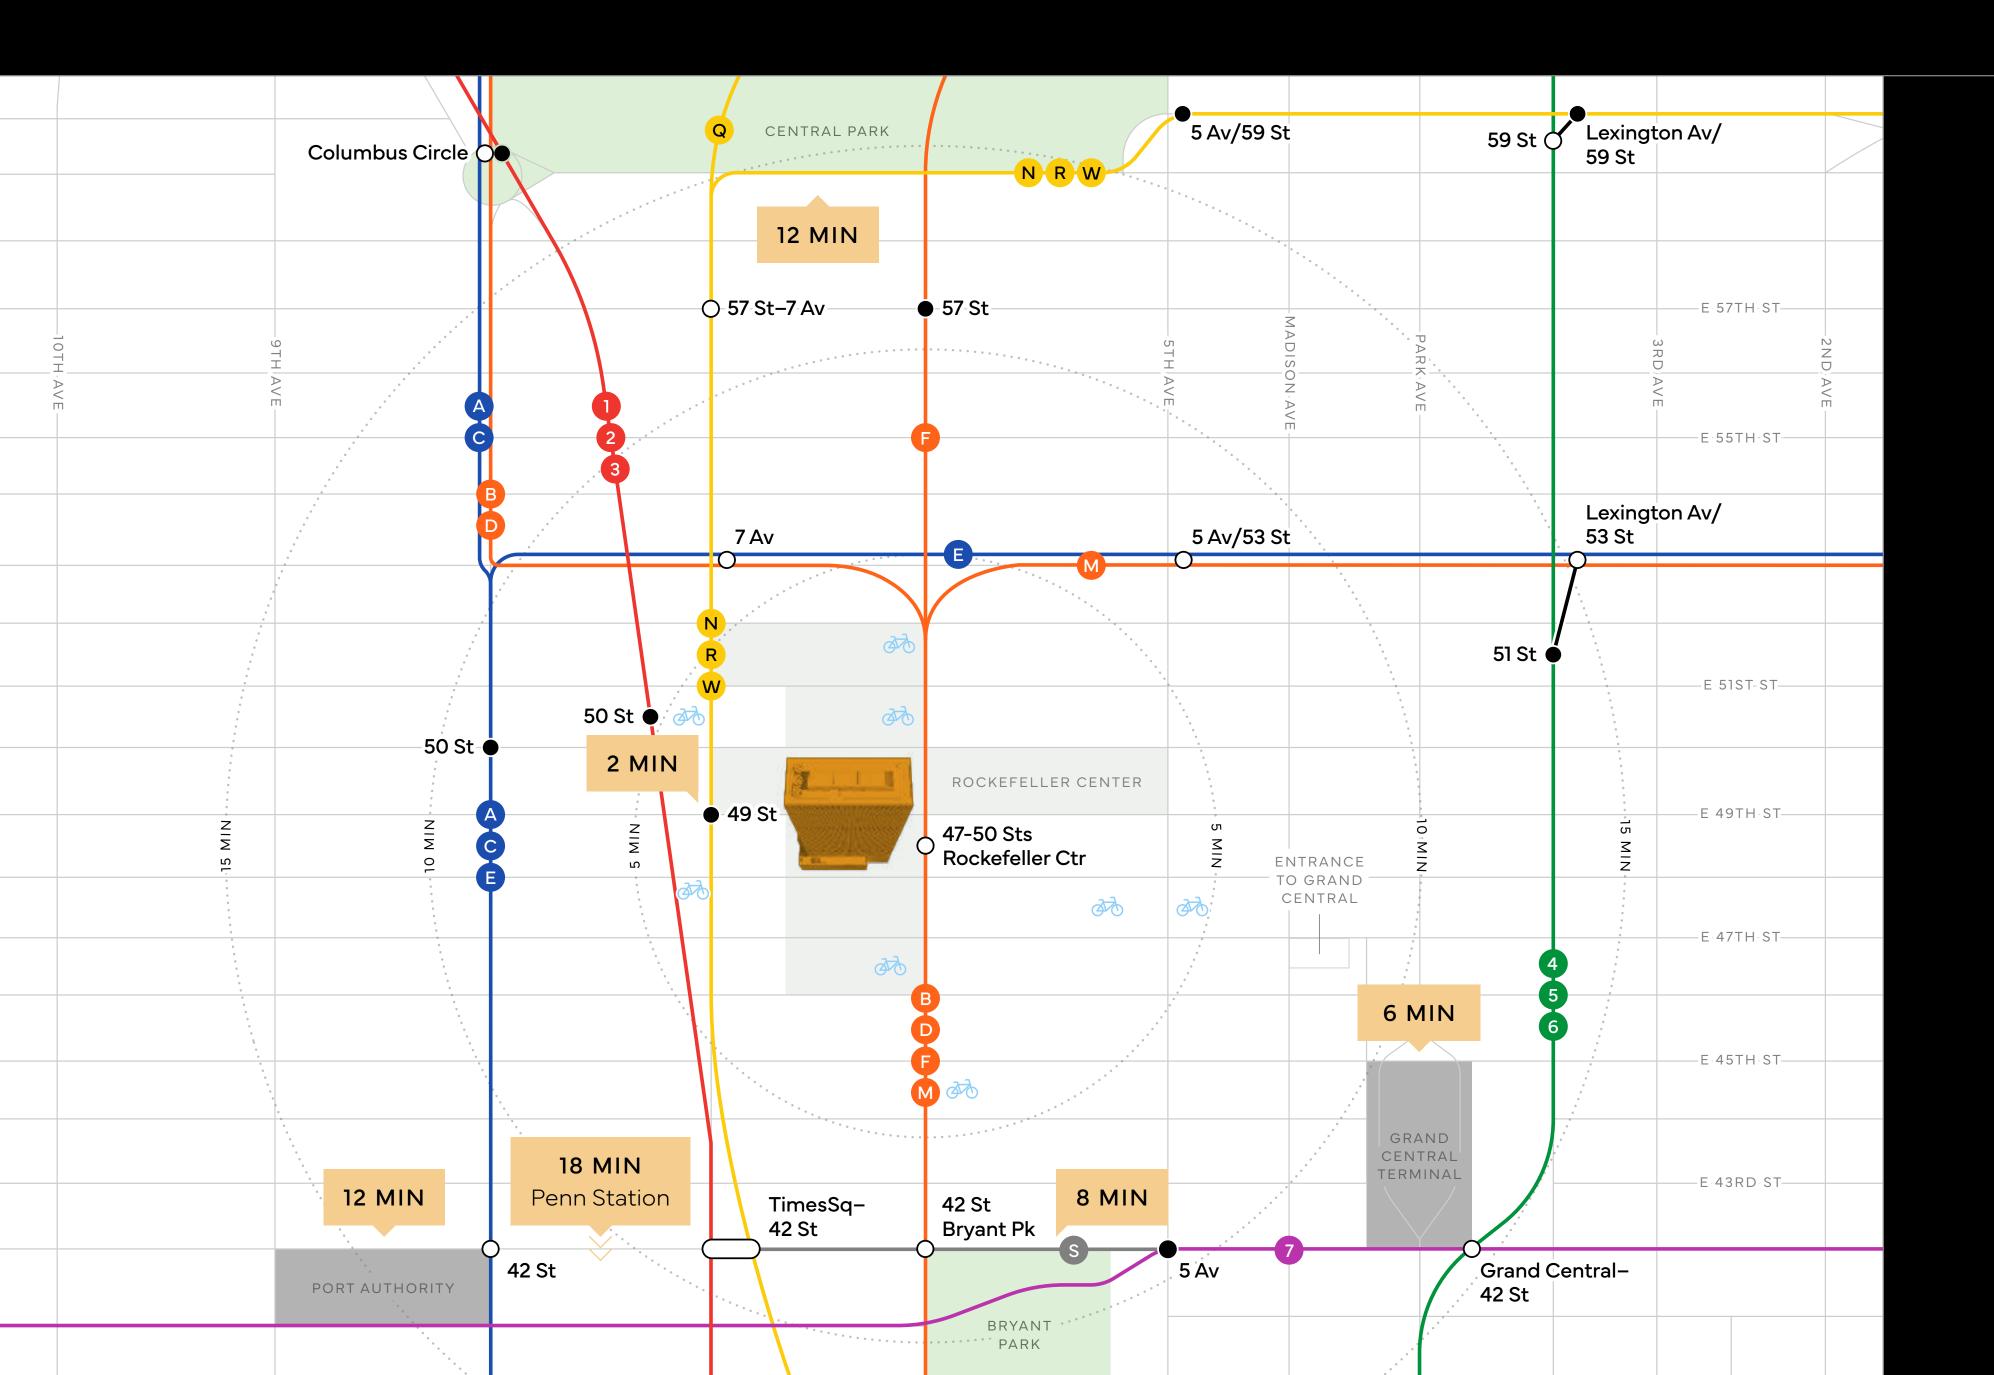

1221 Avenue of the Americas' central location within Midtown Manhattan ensures an easy commute, whether you're traveling by road, rail, or water.

## Effortless commute

direct access to 4 subway lines, 3 additional lines within one block, rail and bus terminals, and the commuter ferry between NY and NJ

#### ( ) TRANSPORTATION AND CONVENIENCE

- 5 min walk to nearly 1,000 world-class retail and dining establishments
- 5 min walk to 10 subway lines
- 6 min walk to Grand Central
- 18 min walk to Penn Station