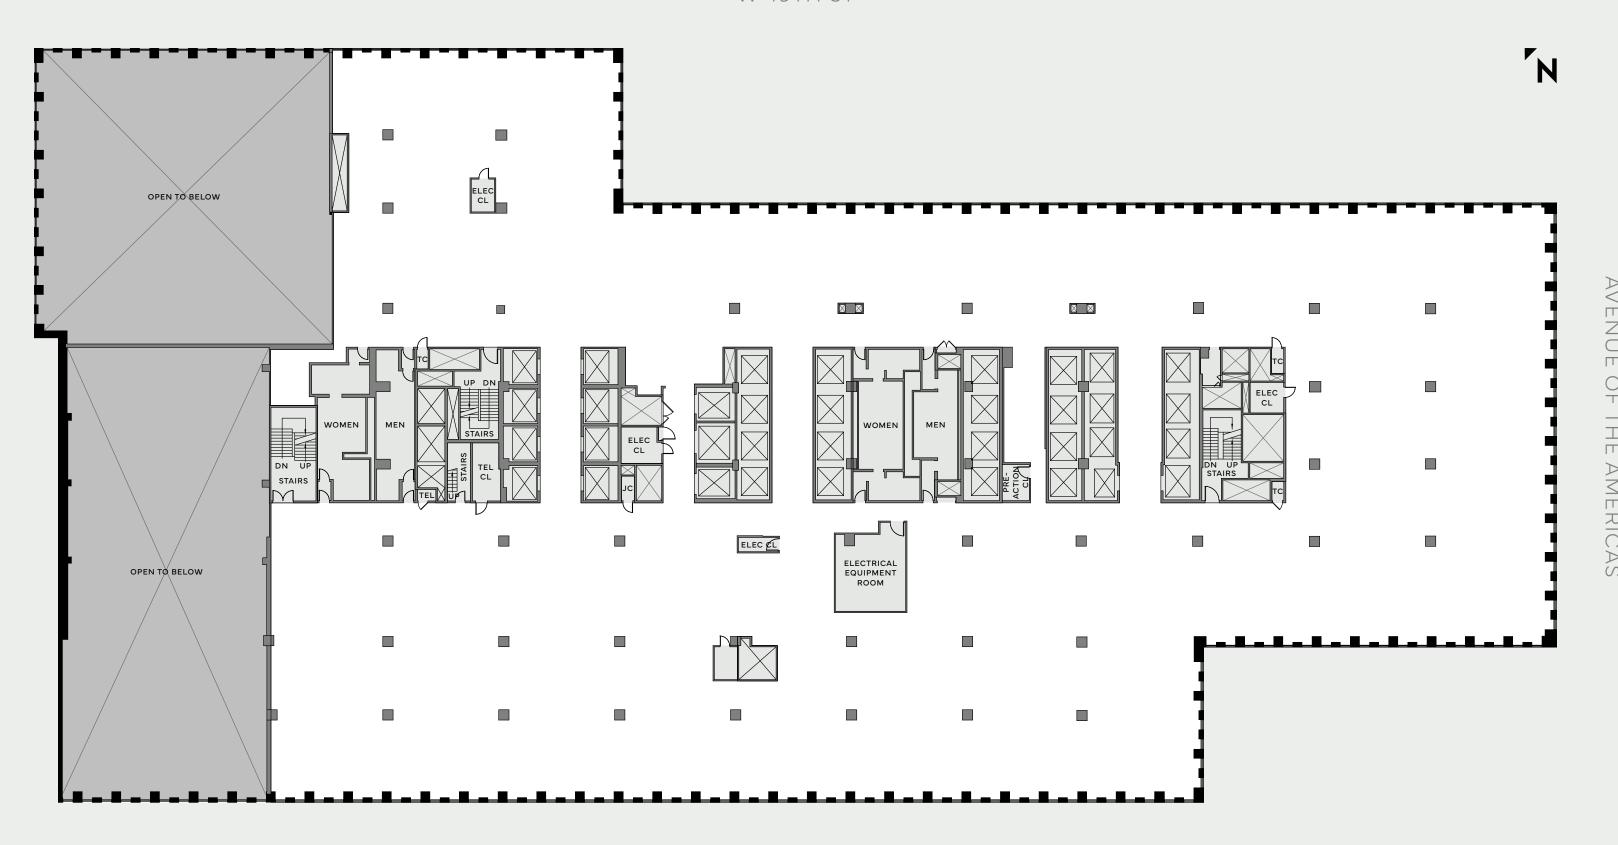

# 15th Floor Core & Shell

25,252 RSF

W 48TH ST

- O TENANT SPACE
- O CORE / MECHANICAL

N