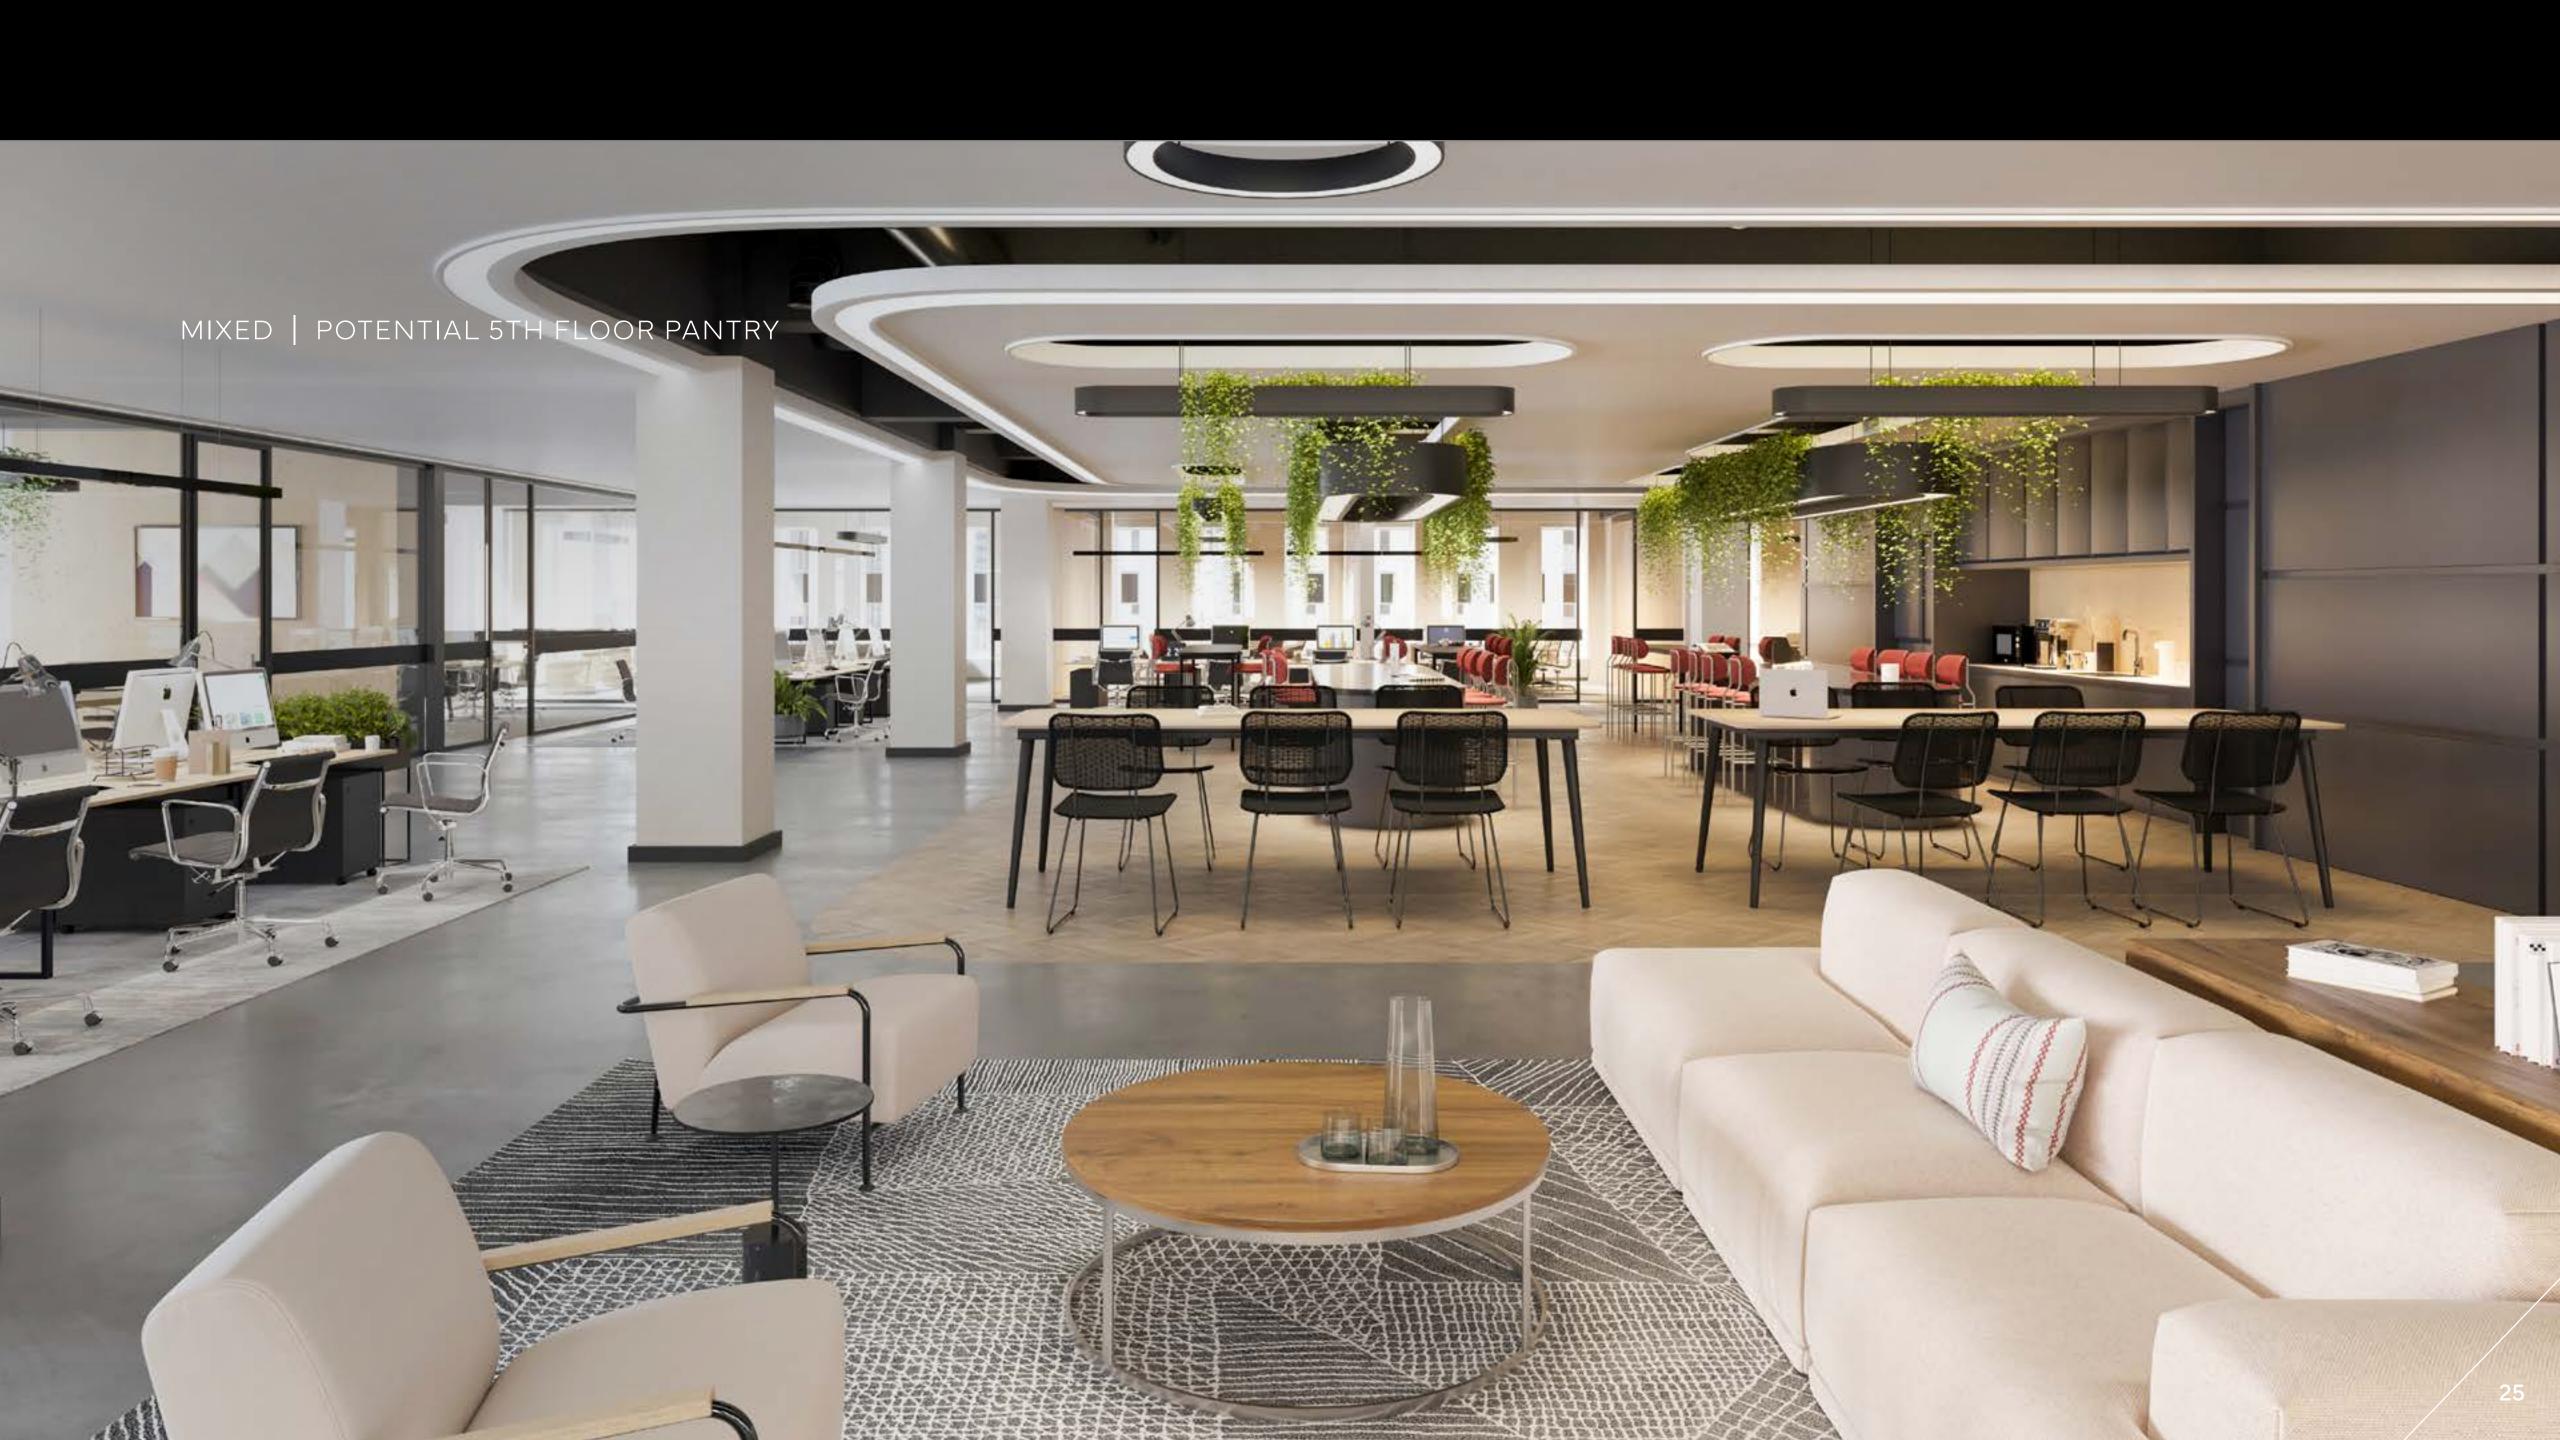

|                      |     |
|                                                                                                                                                                                                                                                                     | otal Personnel       | 116 |



AVENUE

Workstations 12-Person Conference 4-Person Team Room 2-Person Focus Room 1-Person Focus Room **Total Personnel** 

**Tech** 

47,777 RSF

20-24th Floor

190

2

12

3

11

190



W 48TH ST

OPEN OFFICE

CONFERENCE

O CAFÉ / LOUNGE

SUPPORT

O CORE / MECHANICAL

















Midtown Iocation A SUPPLIED BY AND A SUPPLIED BY A SUPPLIED B



1221 Avenue of the Americas is located between 48th and 49th Streets in the heart of Midtown Manhattan.

The neighborhood is home to Fortune 500 businesses, historic landmarks, and tourist destinations—including Rockefeller Center, one of the world's most iconic sites.



# Key

- Transit Hubs
- Accessible to Rockefeller
  Center Concourse
- Local Service
- All Trains Stop
- Free Transfer

#### Restaurants & Cafés











Le Bernardin



#### Entertainment



ROCKEFELLER CENTER®





MoMA

#### Hospitality







#### Retail



Cartier

TIFFANY & CO.

Dior

DOLCE & GABBANA

CHRISTIE'S

Cocktails

Fitness & Wellness

ALDO SOHM®

PEBBLE BAR

EQUINOX

Grand and EXIDAIISI VE Spaces



Breathe new life into your workday