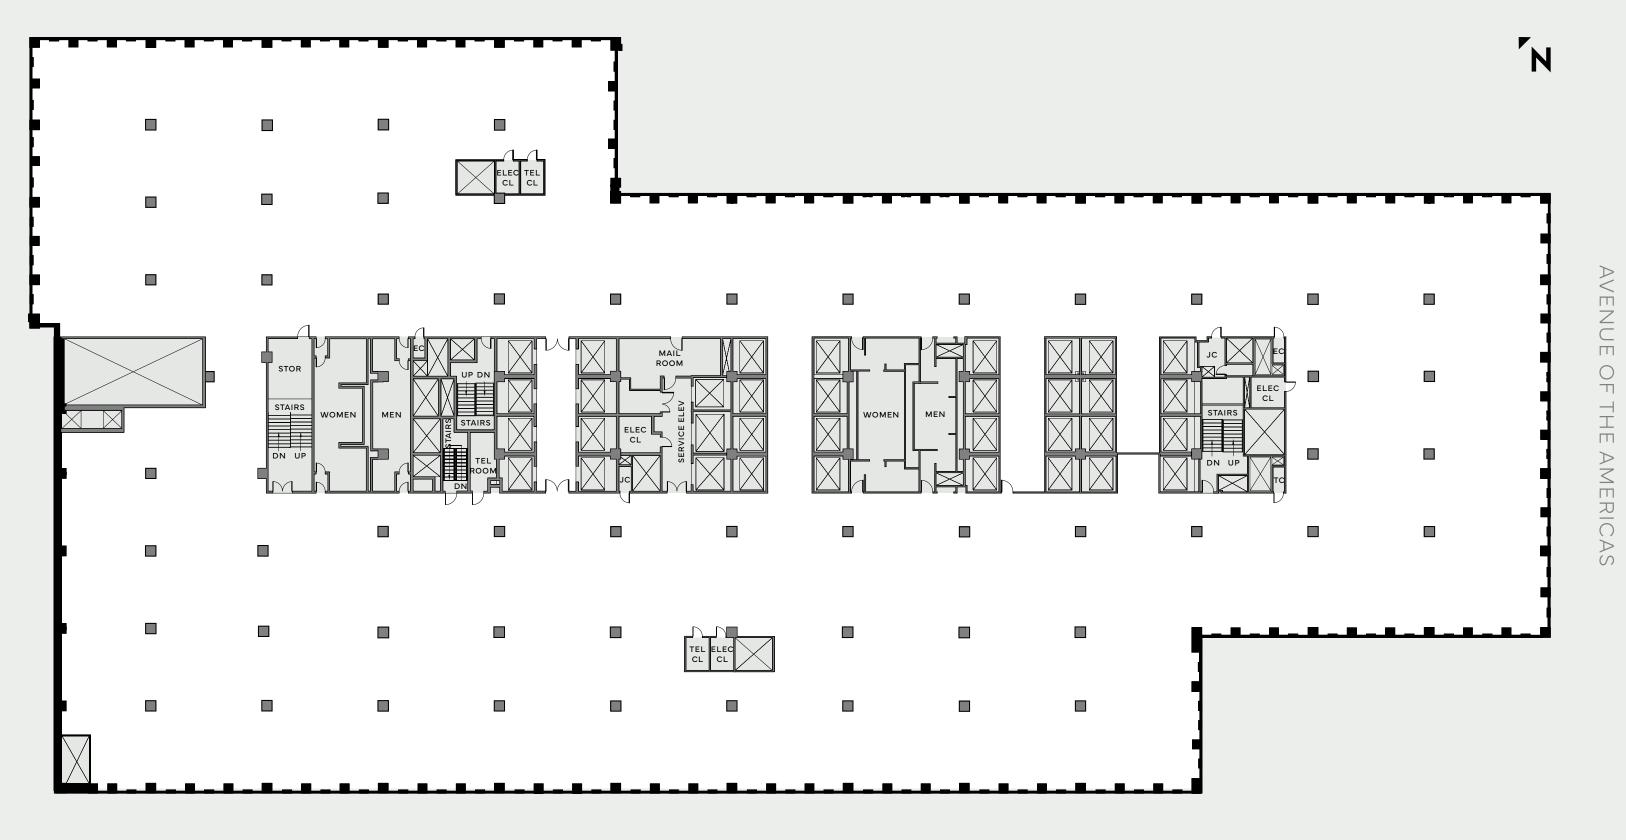

# Availability ~240K AND ~220K RSF BLOCKS AVAILABLE

W 48TH ST

- O TENANT SPACE
- O CORE / MECHANICAL

# 3rd Floor Core & Shell

60,857 RSF

W 48TH ST

OPEN OFFICE

CONFERENCE PRIVATE OFFICE

SUPPORT

O CAFÉ / LOUNGE

O CORE / MECHANICAL