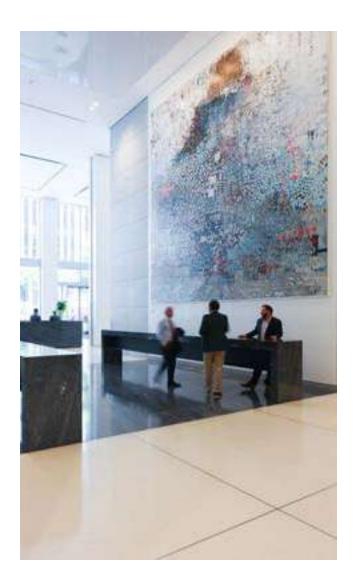

# Lofty double-height lobby

with a bold, contemporary design featuring the artwork of Mark Bradford

Del Frisco's Double Eagle Steakhouse, Oceana, and Zibetto Espresso Bar, direct access to Rockefeller Center Concourse