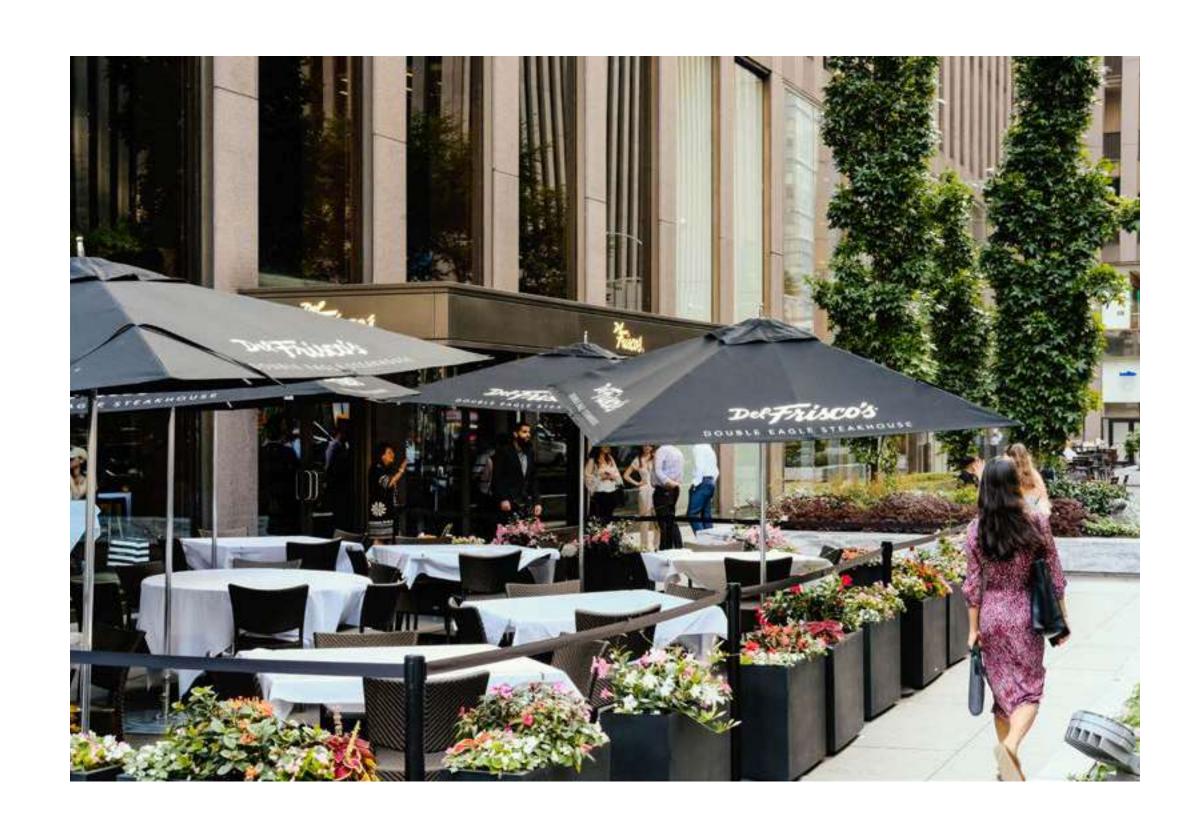

# Lofty double-height lobby

with a bold, contemporary design featuring the artwork of Mark Bradford

Del Frisco's Double Eagle Steakhouse, Oceana, and Zibetto Espresso Bar, direct access to Rockefeller Center Concourse