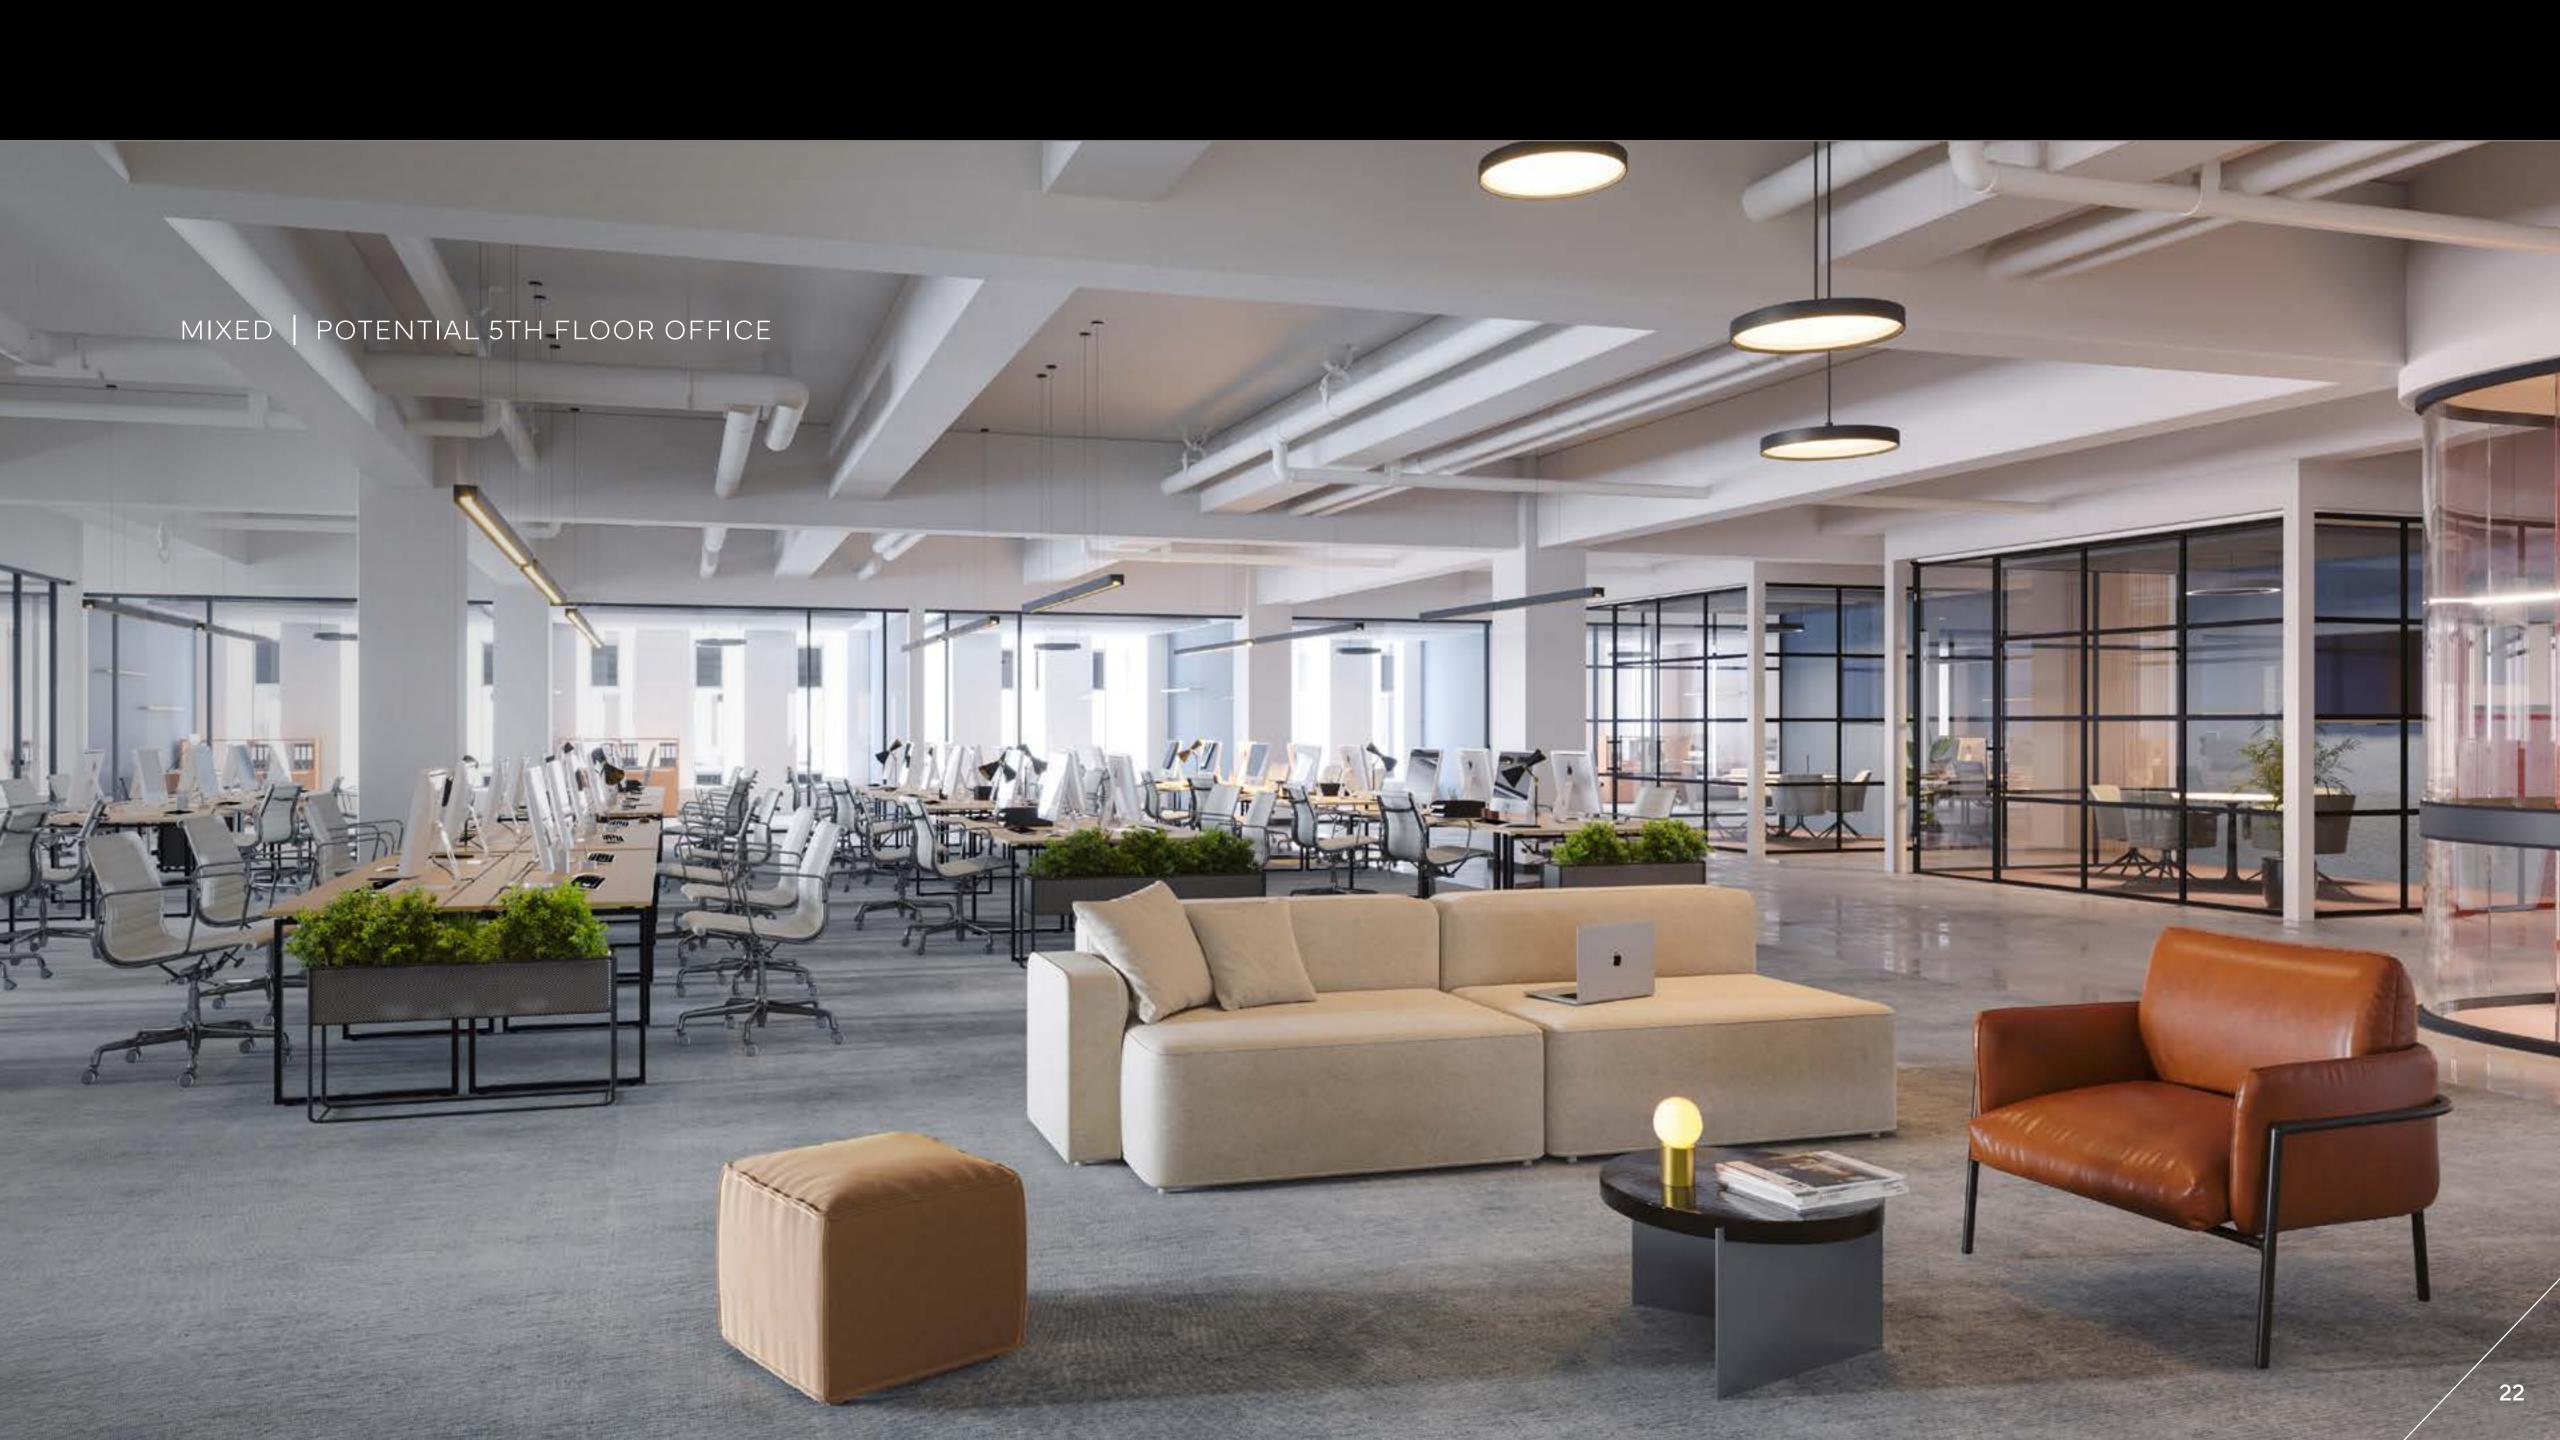

|                      |     |
|                                                                                                                                                                                                                                                                     | otal Personnel       | 116 |



AVENUE

Workstations 12-Person Conference 4-Person Team Room 2-Person Focus Room 1-Person Focus Room **Total Personnel** 

**Tech** 

47,777 RSF

20-24th Floor

190

2

12

3

11

190



W 48TH ST

OPEN OFFICE

CONFERENCE

O CAFÉ / LOUNGE

SUPPORT

O CORE / MECHANICAL

















Midtown Iocation A SUPPLIED BY AND A SUPPLIED BY A SUPPLIED B



1221 Avenue of the Americas is located between 48th and 49th Streets in the heart of Midtown Manhattan.

The neighborhood is home to Fortune 500 businesses, historic landmarks, and tourist destinations—including Rockefeller Center, one of the world's most iconic sites.



# Key

- Transit Hubs
- Accessible to Rockefeller
  Center Concourse
- Local Service
- All Trains Stop
- Free Transfer

#### Restaurants & Cafés











Le Bernardin



#### Entertainment



ROCKEFELLER CENTER®





MoMA

#### Hospitality







#### Retail



Cartier

TIFFANY & CO.

Dior

DOLCE & GABBANA

CHRISTIE'S

Cocktails

Fitness & Wellness

ALDO SOHM®

PEBBLE BAR

EQUINOX

Grand and EXIDAIISI VE Spaces



Breathe new life into your w