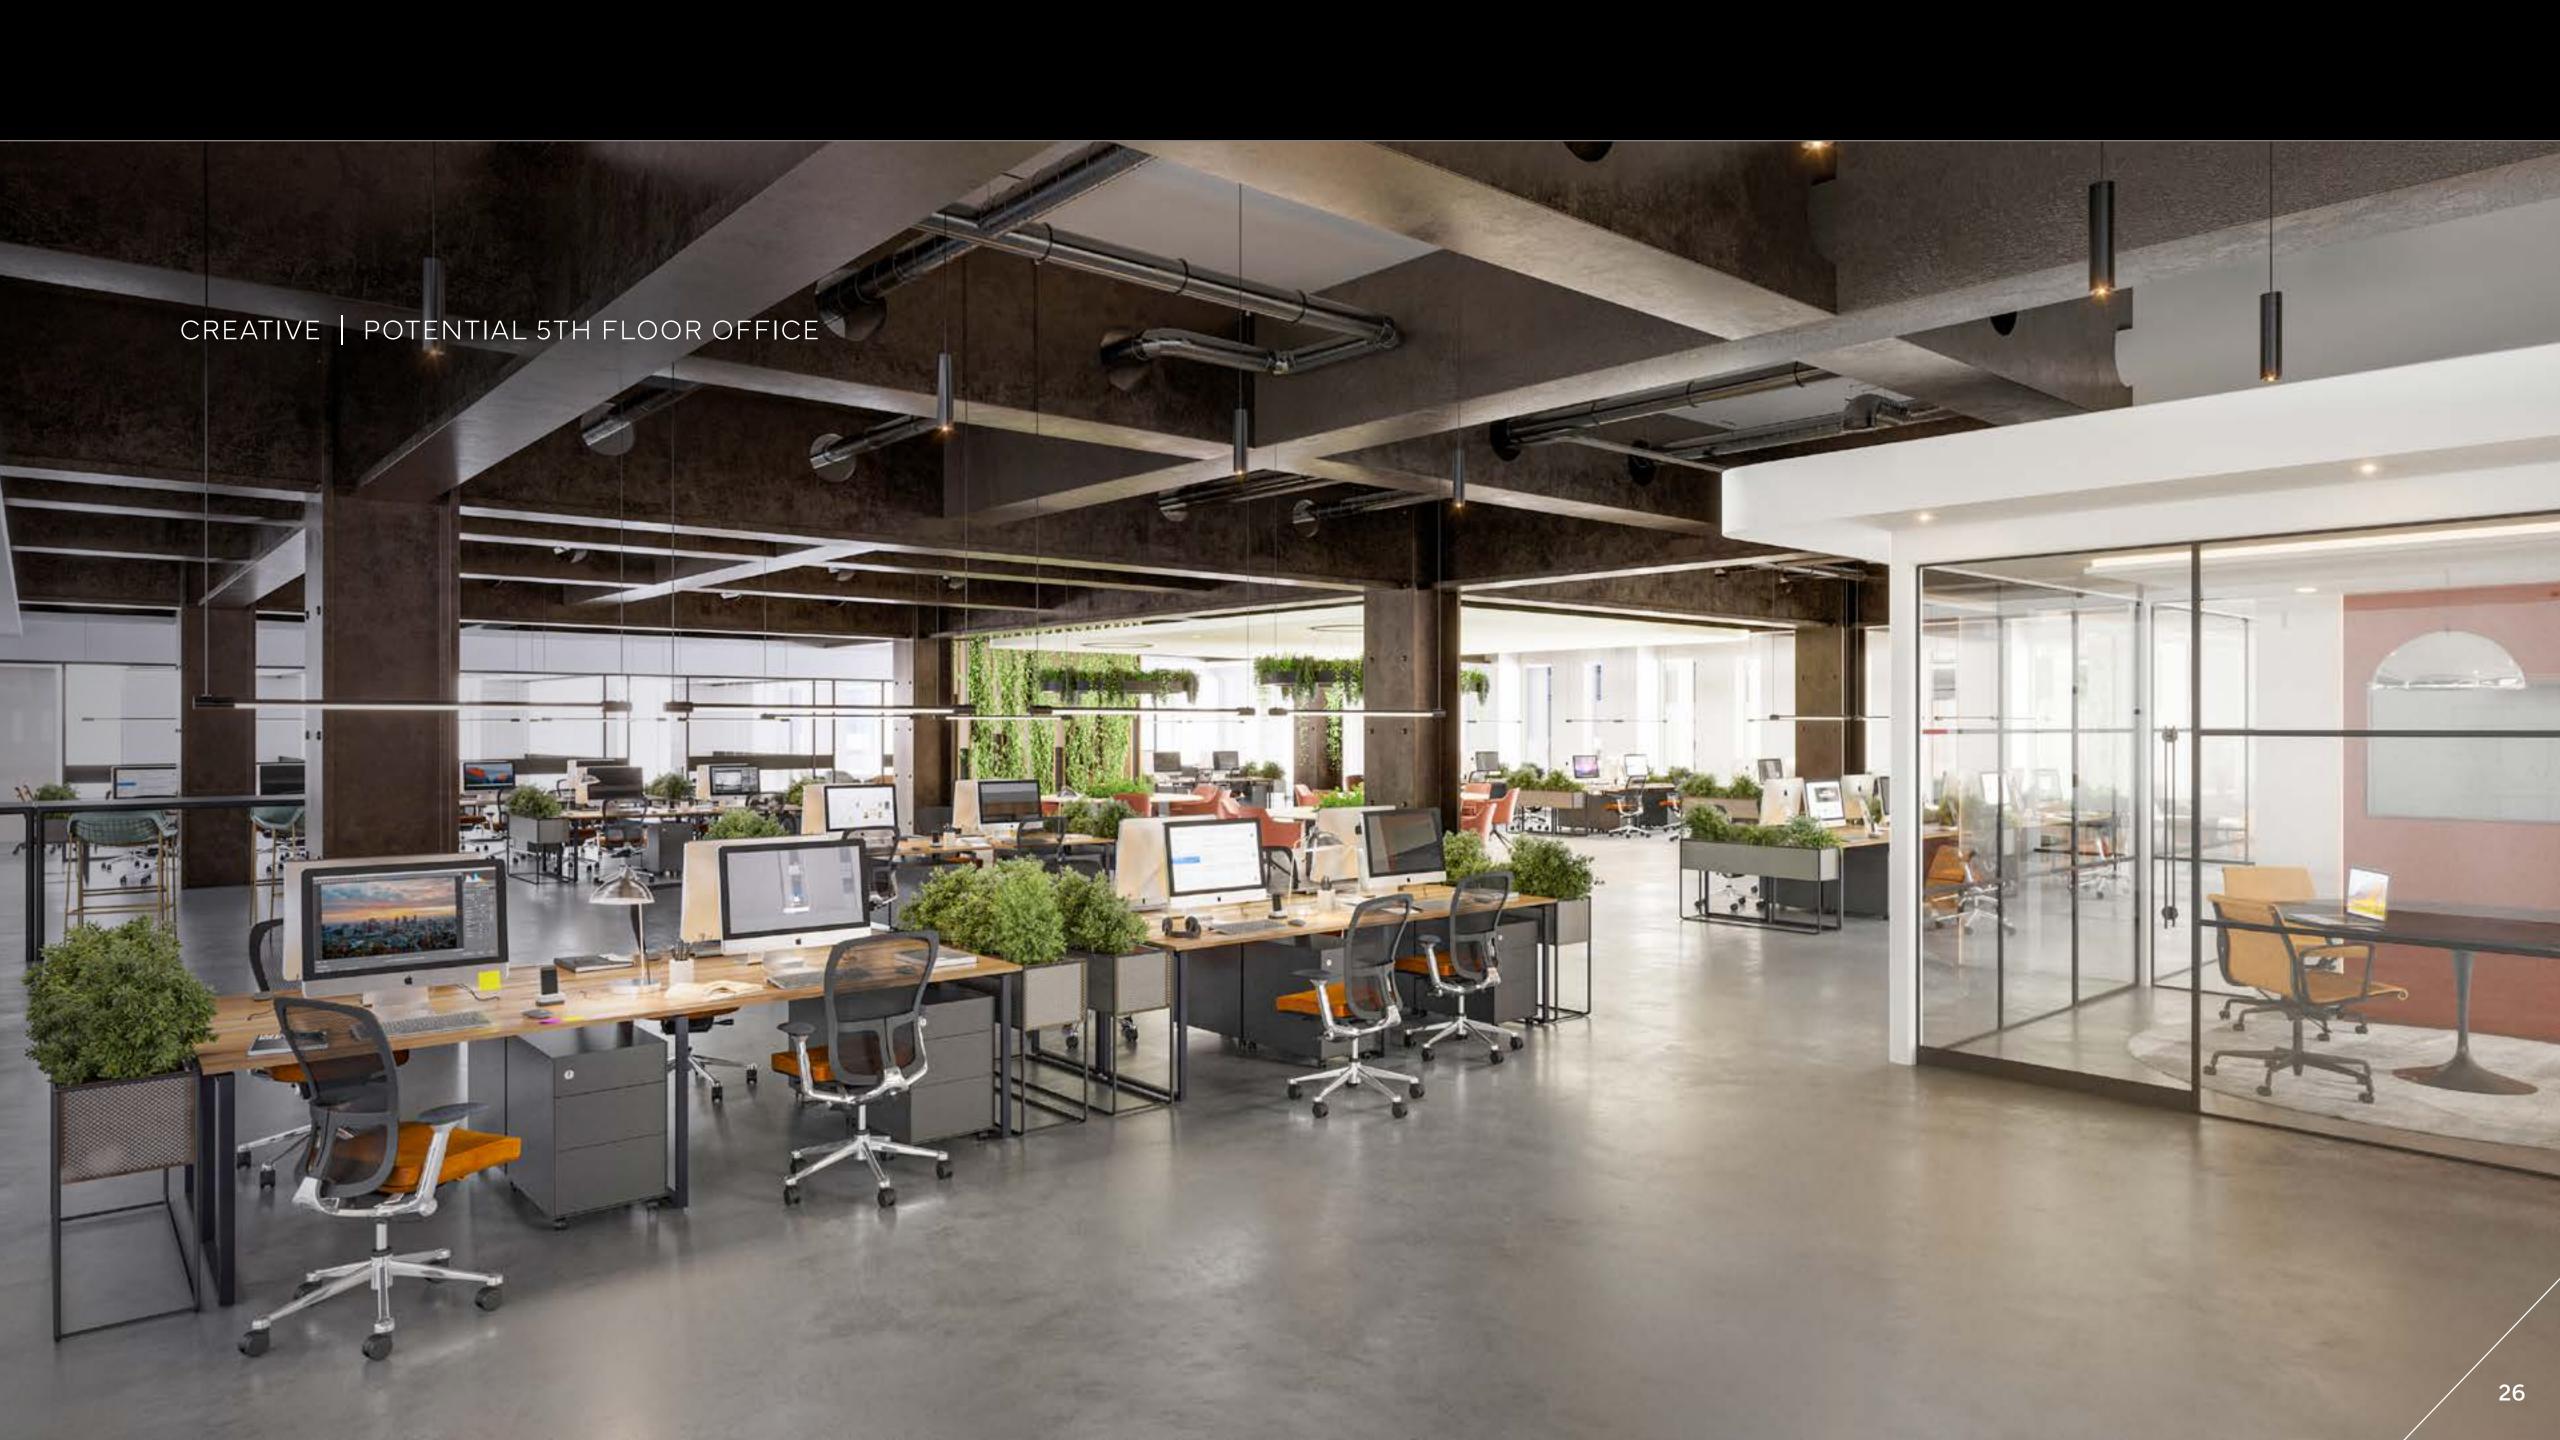

# 4-5th Floor Core & Shell

W 48TH ST

OPEN OFFICE

CONFERENCE

- O CAFÉ / LOUNGE
- O CORE / MECHANICAL

SUPPORT

# 5th Floor Consulting

| Workstations         | 286 |
|----------------------|-----|
| 14-Person Conference | 7   |
| 12-Person Conference | 3   |
| 10-Person Conference | 2   |
| 7-Person Conference  | 4   |
| 5-Person Conference  | 2   |
| Team Room            | 27  |
| Phone/Focus Room     | 4   |
|                      |     |
| Total Personnel      | 286 |
|                      |     |