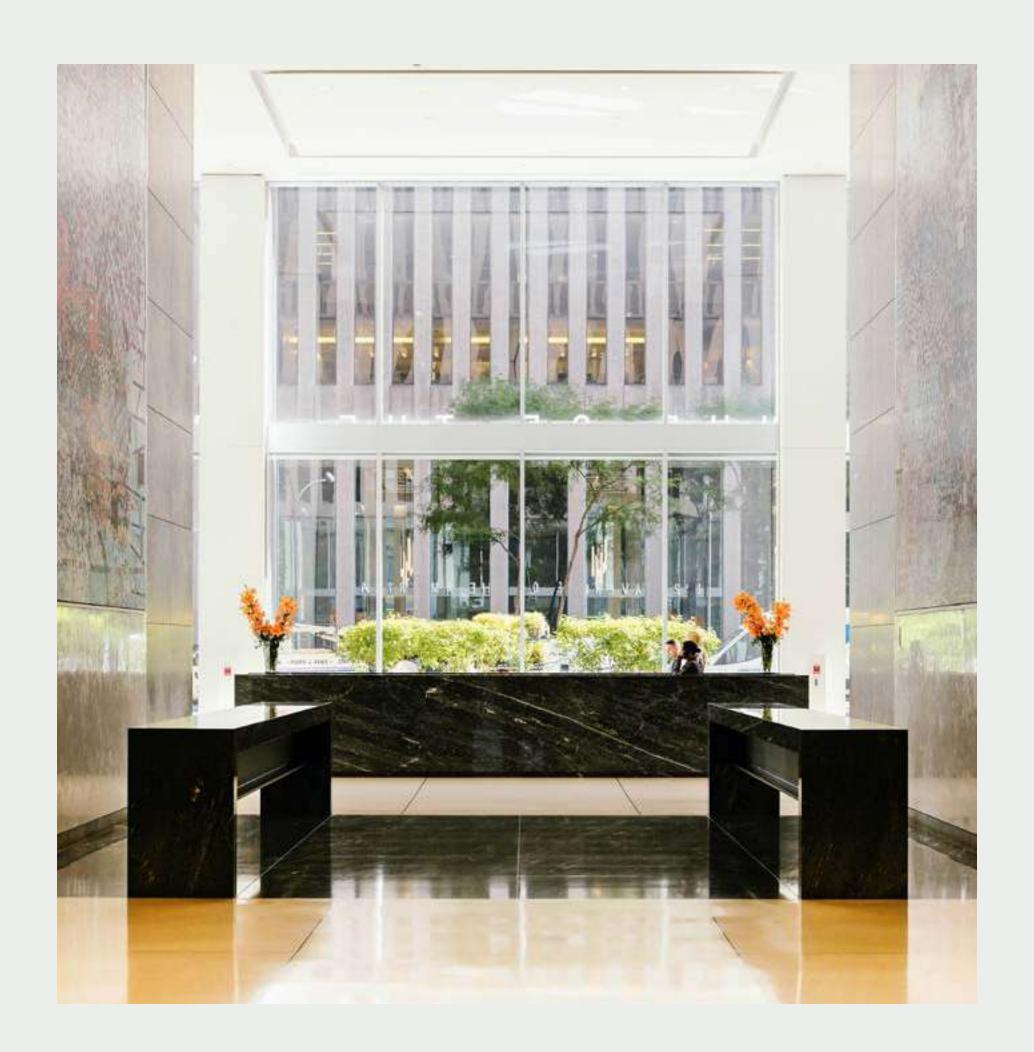

. An extensive modernization of the lobby (2016) and plaza (2023) have reenvisioned the office experience for today's talent.

1221 Avenue of the Americas' central location within Midtown Manhattan ensures an easy commute, whether you're traveling by road, rail, or water.

# Contemporary lobby

with serviced reception area and floor-to-ceiling glass

# Upgraded infrastructure

new elevator cabs and systems including destination dispatch, state-of-the-art broadband capabilities, in-house DAS services, Wired Certified Platinum, and LEED Gold

# Expansive floor plates

50,000-80,000 RSF office floors accommodating a range of occupants

## Effortless commute

direct access to 4 subway lines, 3 additional lines within one block, rail and bus terminals, and the commuter ferry between NY and NJ







# Availability ~240K AND ~220K RSF BLOCKS AVAILABLE



W 48TH ST

- O TENANT SPACE
- O CORE / MECHANICAL

# 3rd Floor Core & Shell

60,857 RSF



W 48TH ST

OPEN OFFICE

CONFERENCE PRIVATE OFFICE

SUPPORT

O CAFÉ / LOUNGE

O CORE / MECHANICAL

# 3rd Floor **Financial** with Trading

60,857 RSF

| Workstations         | 130 |
|----------------------|-----|
| Bench Seats          | 204 |
| Private Office       | 24  |
|                      |     |
| 39-Person Conference | -   |
| 18-Person Conference | -   |
| 12-Person Conference | 2   |
| 10-Person Conference | 2   |
| 8-Person Conference  | 2   |
| 6-Person Conference  | 2   |
| 4-Person Conference  | 5   |
| Phone/Focus Room     | 6   |
|                      |     |



W 48TH ST

OPEN OFFICE

O CAFÉ / LOUNGE

SUPPORT

CONFERENCE