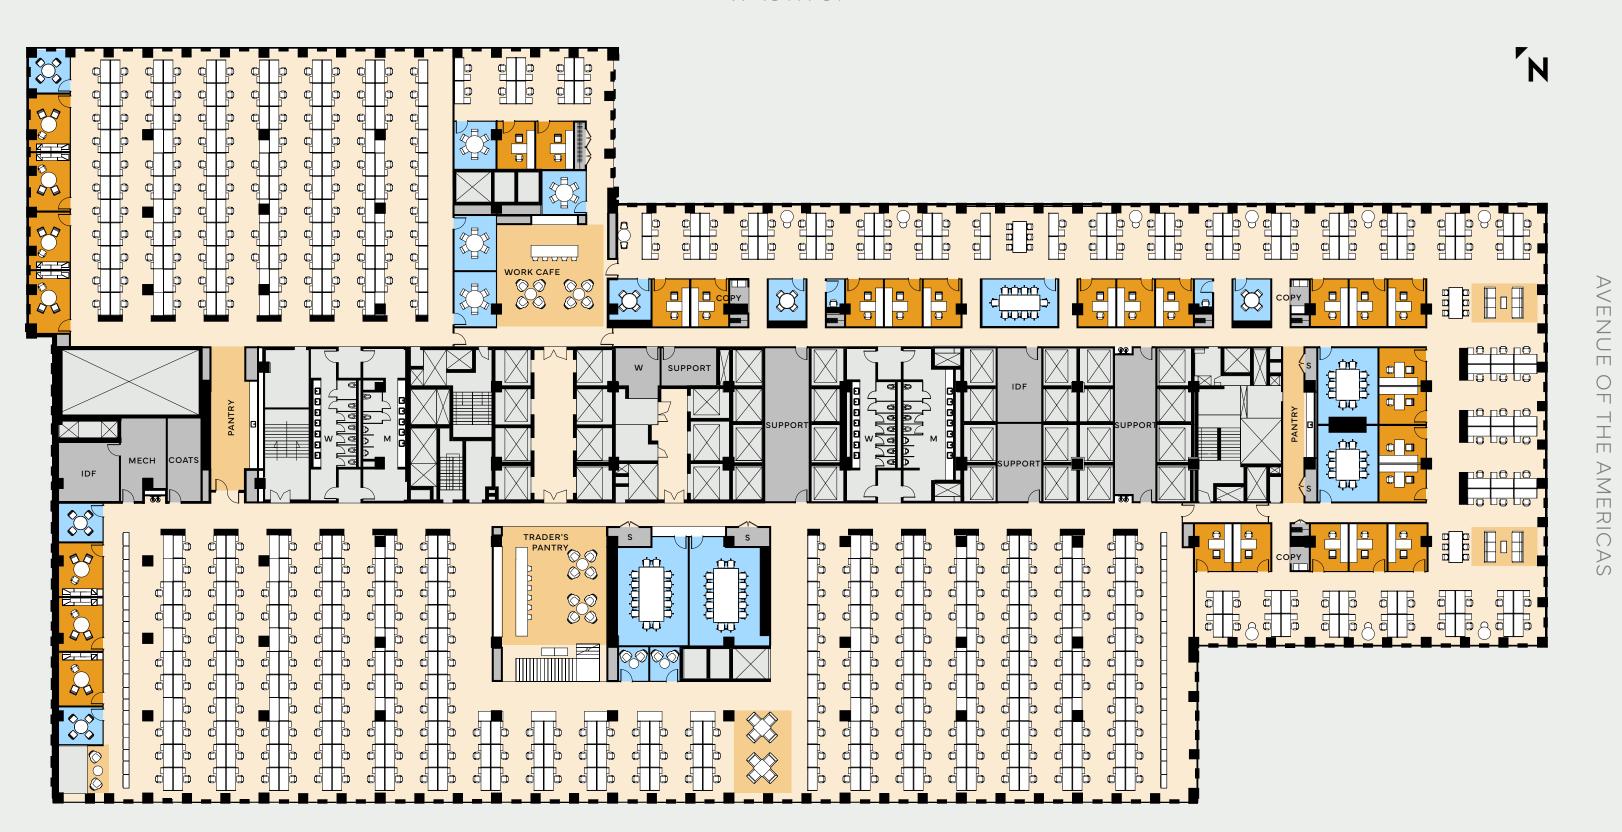

## 5th Floor **Financial** with Trading

79,574 RSF

AMERICAS

| Workstations         | 110 |
|----------------------|-----|
| Bench Seats          | 417 |
| Private Office       | 29  |
|                      |     |
| 14-Person Conference | 2   |
| 10-Person Conference | 3   |
| 6-Person Conference  | 2   |
| 4-Person Conference  | 6   |
| Phone/Focus Room     | 2   |