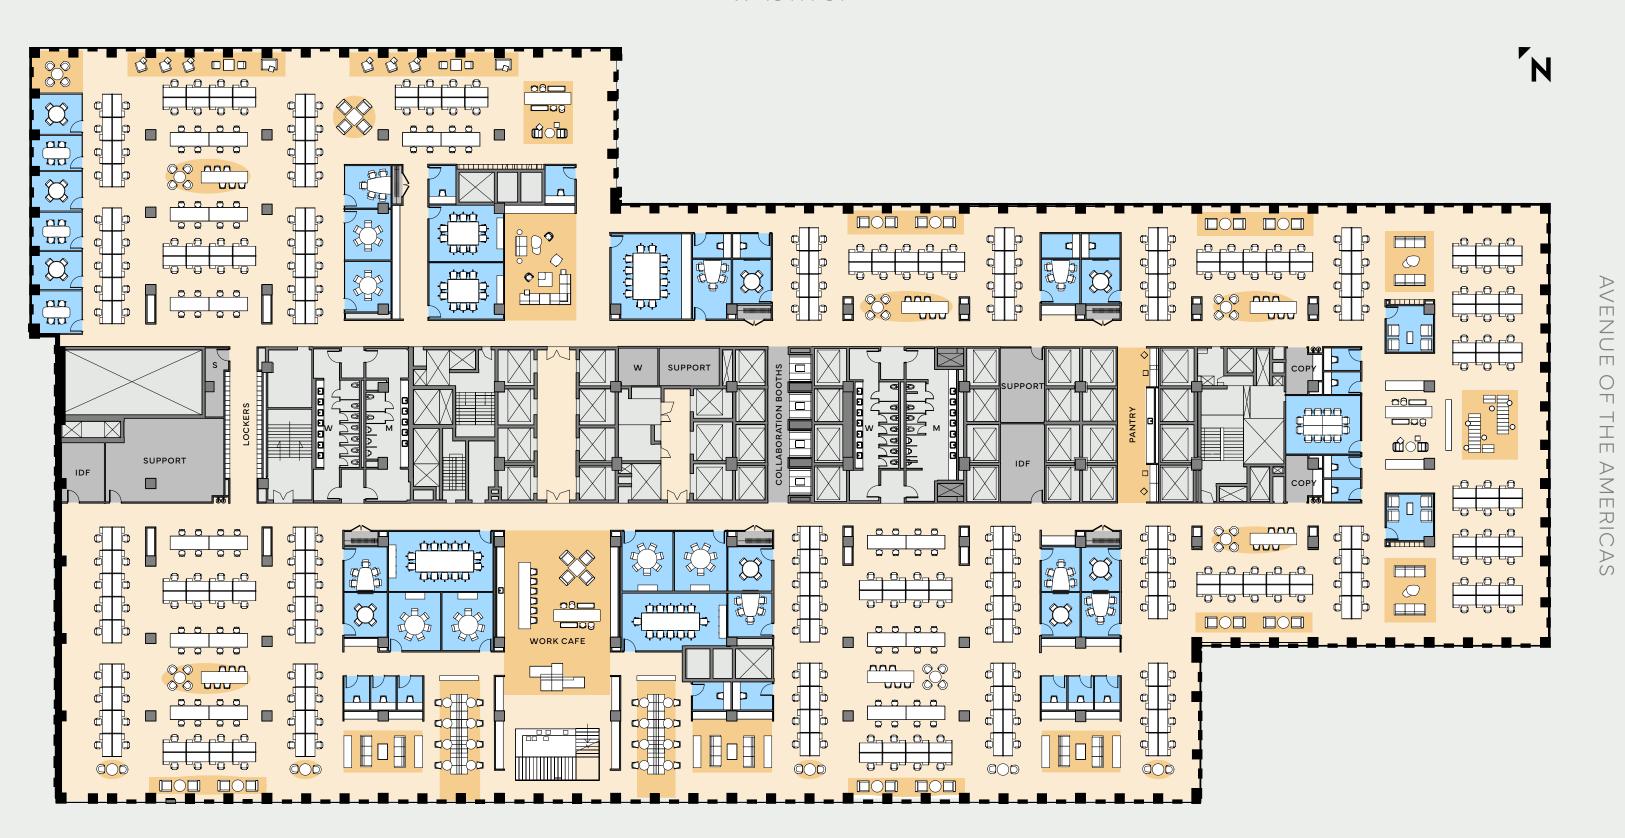

## 4-5th Floor Core & Shell

79,574 RSF

W 48TH ST

OPEN OFFICE

CONFERENCE

- O CAFÉ / LOUNGE
- O CORE / MECHANICAL

- FICE CAFÉ / LOUN
  - SUPPORT

## 5th Floor Consulting

79,574 RSF

| Vorkstations        | 286 |
|---------------------|-----|
| 1-Person Conference | 1   |
| 2-Person Conference | 3   |
| D-Person Conference | 2   |
| -Person Conference  | 4   |
| -Person Conference  | 2   |
| eam Room            | 21  |
| hone/Focus Room     | 4   |
|                     |     |