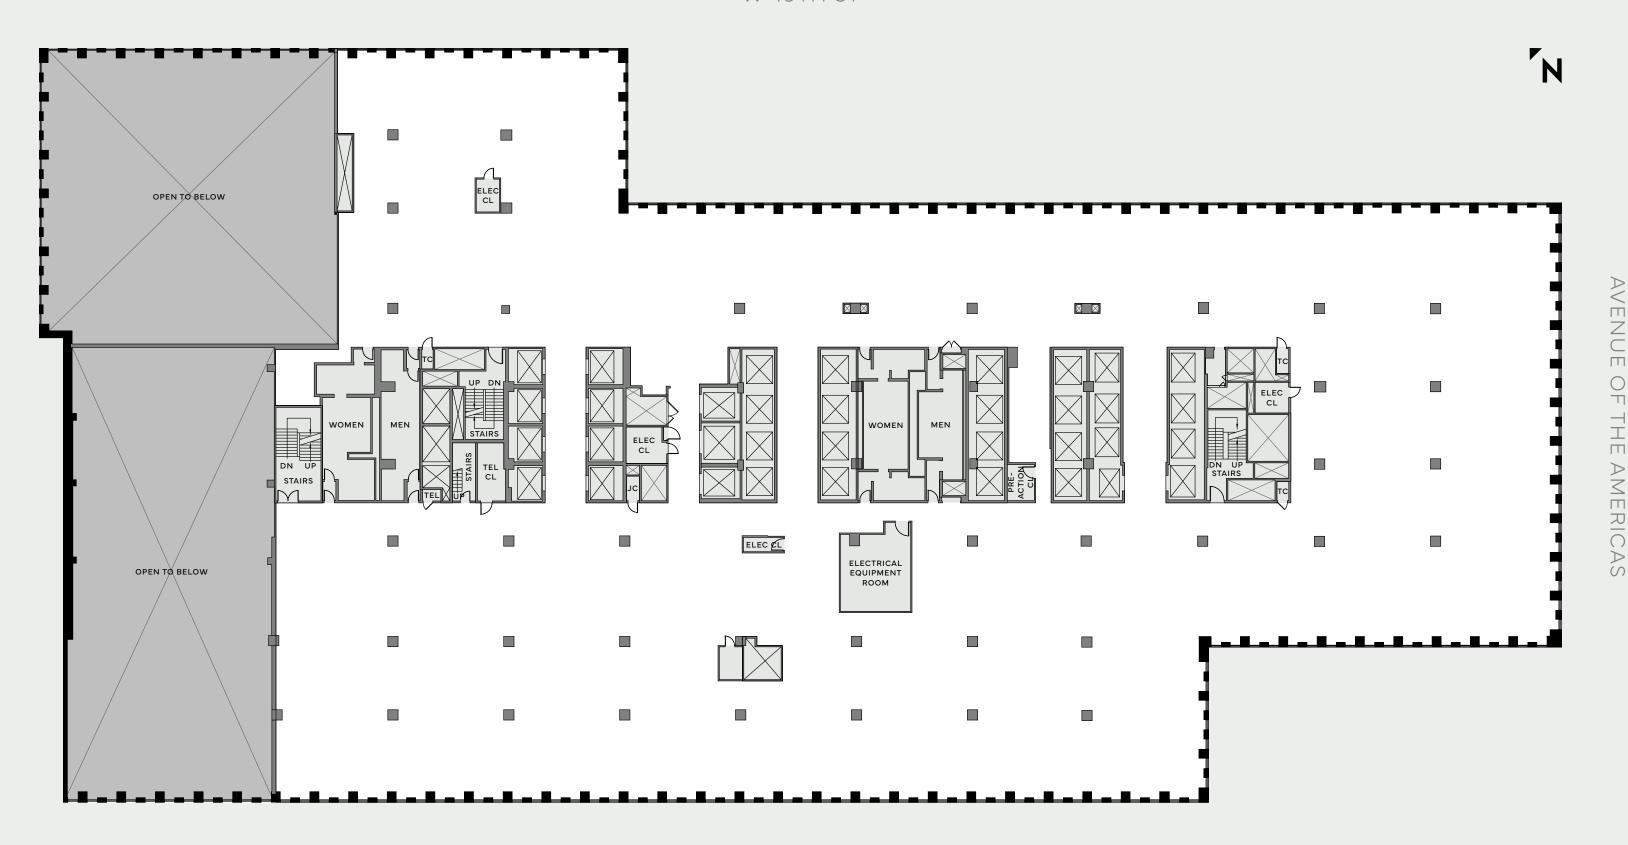

## 3rd Floor Core & Shell

60,857 RSF

W 48TH ST

- O TENANT SPACE
- O CORE / MECHANICAL