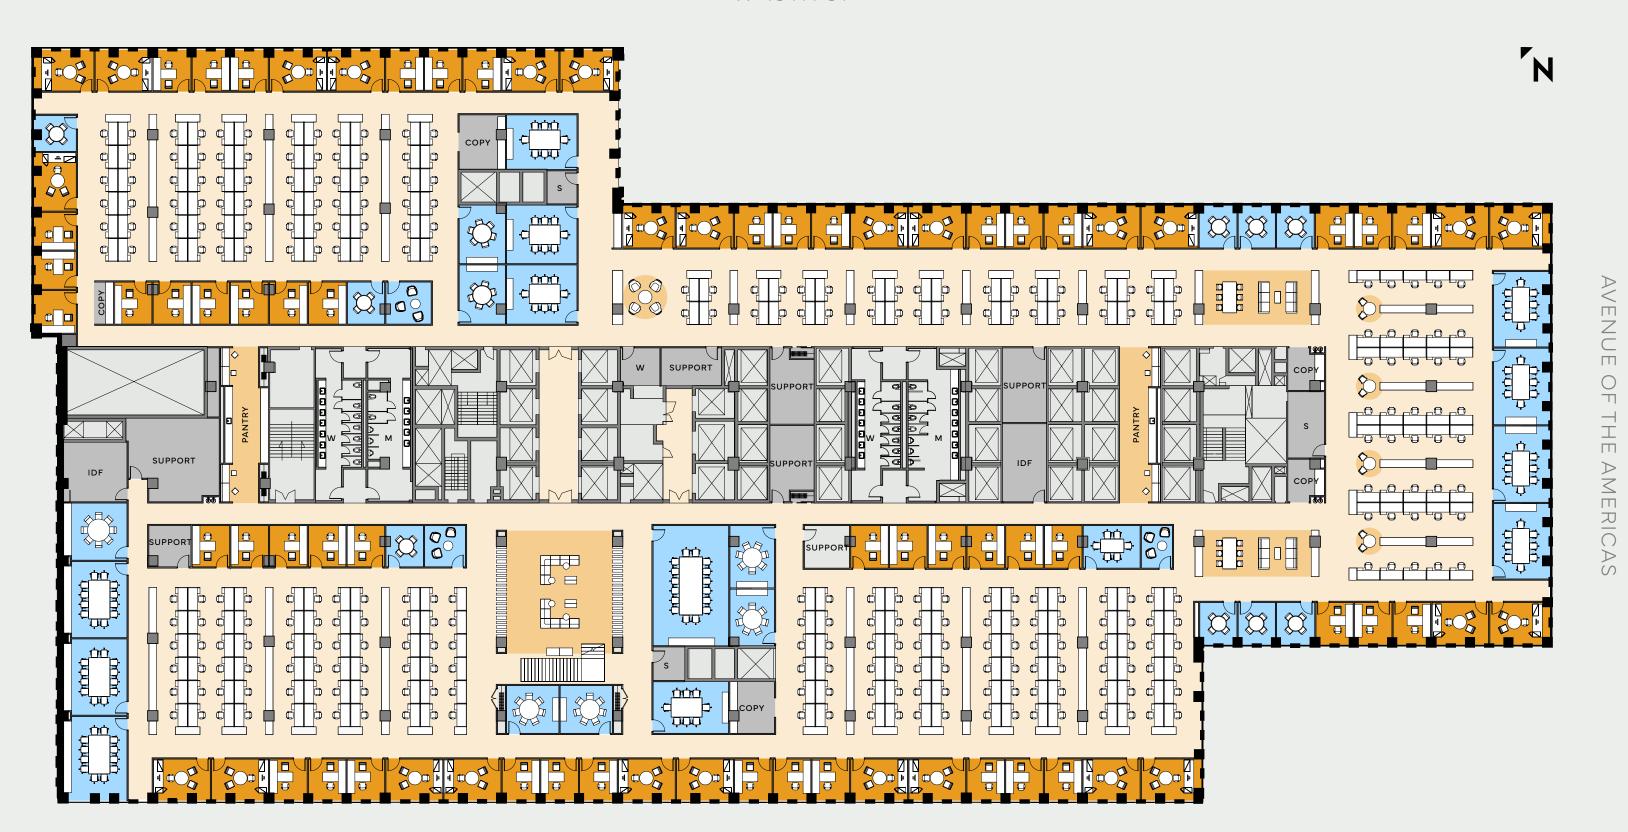

W 48TH ST

OPEN OFFICE

CONFERENCE

SUPPORT

PRIVATE OFFICECAFÉ / LOUNGE

O CORE / MECHANICAL

## 5th Floor Perimeter Office

79,574 RSF

| Perimeter Office Type 1 | 27  |
|-------------------------|-----|
| Perimeter Office Type 2 | 33  |
| Interior Office         | 17  |
| Workstations            | 298 |
|                         |     |
| 16-Person Conference    | -   |
| 12-Person Conference    | 3   |
| 8-Person Conference     | Ç   |
| 7-Person Conference     | 4   |
| 6-Person Conference     | 3   |
| 4-Person Conference     | Ç   |
| Phone/Focus Room        | 3   |